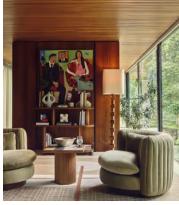

# Vivienne Armchair, Velvet, Lichen

£1,895 Regular price £1,611 Member price

An extension of our Vivienne range, this swivel armchair takes its inspiration from the 1960s-style interiors of White City House. Upholstered in cotton velvet with pleated stitch detailing for an added tactile element, its curved shape is created with cosy, conversational moments in mind.