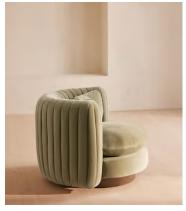

# Vivienne Armchair, Velvet, Lichen

£1,895 Regular price £1,611 Member price

An extension of our Vivienne range, this swivel armchair takes its inspiration from the 1960s-style interiors of White City House. Upholstered in cotton velvet with pleated stitch detailing for an added tactile element, its curved shape is created with cosy, conversational moments in mind.