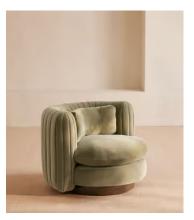

# Vivienne Armchair, Velvet, Lichen

£1,895 Regular price £1,611 Member price

An extension of our Vivienne range, this swivel armchair takes its inspiration from the 1960s-style interiors of White City House. Upholstered in cotton velvet with pleated stitch detailing for an added tactile element, its curved shape is created with cosy, conversational moments in mind.