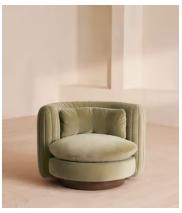

# Vivienne Armchair, Velvet, Lichen

£1,895 Regular price £1,611 Member price

An extension of our Vivienne range, this swivel armchair takes its inspiration from the 1960s-style interiors of White City House. Upholstered in cotton velvet with pleated stitch detailing for an added tactile element, its curved shape is created with cosy, conversational moments in mind.