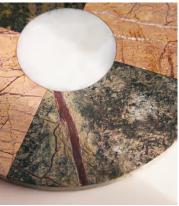

## Croxley Marble Serving Board

£200 Regular price £170 Member price

A unique mix of our favourite marbles makes this dramatic serving board the focal point when entertaining, with precious alabaster in the centre to draw the eye in. Deep amber tones contrast with forest green, showcasing the variation and veining within these sections of marble. Inspired by 180 House, use with our Pembroke large cloche for displaying cakes, cheese and bread on the kitchen island or dining table.