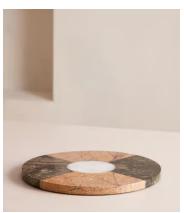

## Croxley Marble Serving Board

£200 Regular price £170 Member price

A unique mix of our favourite marbles makes this dramatic serving board the focal point when entertaining, with precious alabaster in the centre to draw the eye in. Deep amber tones contrast with forest green, showcasing the variation and veining within these sections of marble. Inspired by 180 House, use with our Pembroke large cloche for displaying cakes, cheese and bread on the kitchen island or dining table.

## **Dimensions**

Dimensions: H2 x W35 x D35cm / H0.8 x W13.8 x D13.8"

**Weight:** 13kg / 28.7lbs

Packaged dimensions: H17 x W43 x D43cm / H6.5 x W16.9 x D16.9"

Packaged weight: 13kg / 28.7lbs