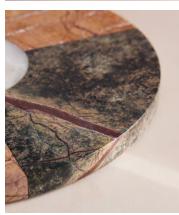

## Croxley Marble Serving Board

£200 Regular price £170 Member price

A unique mix of our favourite marbles makes this dramatic serving board the focal point when entertaining, with precious alabaster in the centre to draw the eye in. Deep amber tones contrast with forest green, showcasing the variation and veining within these sections of marble. Inspired by 180 House, use with our Pembroke large cloche for displaying cakes, cheese and bread on the kitchen island or dining table.