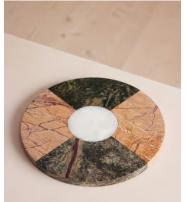

## Croxley Marble Serving Board

£200 Regular price £170 Member price

A unique mix of our favourite marbles makes this dramatic serving board the focal point when entertaining, with precious alabaster in the centre to draw the eye in. Deep amber tones contrast with forest green, showcasing the variation and veining within these sections of marble. Inspired by 180 House, use with our Pembroke large cloche for displaying cakes, cheese and bread on the kitchen island or dining table.