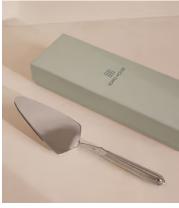

## Randwick Cake Slice

 $\begin{array}{ccc} \underline{\texttt{£50}} & \underline{\texttt{£25}} & \text{Regular price} \\ \underline{\texttt{£43}} & \underline{\texttt{£20}} & \text{Member price} \end{array}$ 

Indispensable for a sweet-tooth moment or serving your favourite afternoon tea with friends, the Randwick cake slice has a classic shape with a tapered handle. A delicate twist border echoes vintage-inspired silverware found in traditional Parisian bistros, as well as our very own Soho House Paris.

## **Details**

Assembly required: No
Dishwasher safe: Yes
Material: Stainless Steel
Microwave safe: No
Oven safe: No

Care instructions: Dishwasher safe (recommended to place on top rack).