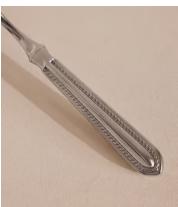

Indispensable for a sweet-tooth moment or serving your favourite afternoon tea with friends, the Randwick cake slice has a classic shape with a tapered handle. A delicate twist border echoes vintage-inspired silverware found in traditional Parisian bistros, as well as our very own Soho House Paris.