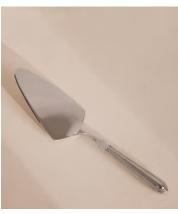

Indispensable for a sweet-tooth moment or serving your favourite afternoon tea with friends, the Randwick cake slice has a classic shape with a tapered handle. A delicate twist border echoes vintage-inspired silverware found in traditional Parisian bistros, as well as our very own Soho House Paris.

## **Dimensions**

**Dimensions:** H7 x W26 x D7cm / H2.8 x W10.2 x D2.8"

Weight: 1kg / 2.2lbs

Packaged dimensions: H42 x W31 x D22cm / H16.3 x W12.2 x D8.7"

Packaged weight: 1kg / 2.2lbs