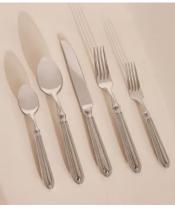

## Randwick Cutlery, Set of Five

£95 Regular price

£81 Member price

Our Randwick cutlery is a modern take on traditional flatware, inspired by Soho House Paris. The shape references its classic design with a weighted handle and tear-drop edge, as well as twisted rope detail for an element of texture.

## **Details**

Additional dimensions: Dinner Knife: H1.9 x W2 x L24cm / Dinner Spoon: H2.5 x W4 x L21cm / Dinner Fork: H2.9 x W2.4 x L21.5cm / Teaspoon: H1.7 x W3.2 x L18cm / Salad Fork: H2.5 x W2.1 x L17.1cm