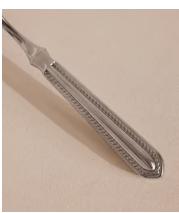

## Randwick Cutlery, Set of Five

£95 Regular price

£81 Member price

Our Randwick cutlery is a modern take on traditional flatware, inspired by Soho House Paris. The shape references its classic design with a weighted handle and tear-drop edge, as well as twisted rope detail for an element of texture.