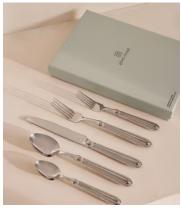

## Randwick Cutlery, Set of Five

£95 Regular price

£81 Member price

Our Randwick cutlery is a modern take on traditional flatware, inspired by Soho House Paris. The shape references its classic design with a weighted handle and tear-drop edge, as well as twisted rope detail for an element of texture.