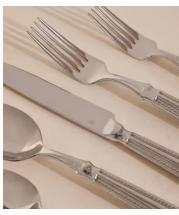

## Randwick Cutlery, Set of Five

£95 Regular price

£81 Member price

Our Randwick cutlery is a modern take on traditional flatware, inspired by Soho House Paris. The shape references its classic design with a weighted handle and tear-drop edge, as well as twisted rope detail for an element of texture.