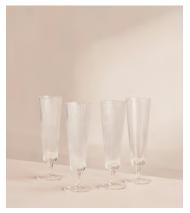

## Fluted Champagne Glass, Set of Four

£60 Regular price

£51 Member price

Ideal for entertaining or gifting, our set of four Champagne flutes have a unique finish for a distinguished look and feel at the dining table.