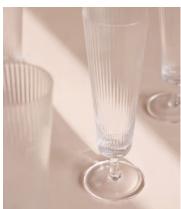

## Fluted Champagne Glass, Set of Four

£60 Regular price

£51 Member price

Ideal for entertaining or gifting, our set of four Champagne flutes have a unique finish for a distinguished look and feel at the dining table.

## **Details**

Assembly required: No

Capacity (ml): 225

Dishwasher safe: No

Material: Glass

Microwave safe: No

Oven safe: No

Care instructions: Handwash only. Wipe with a soft, dry cloth. Do not