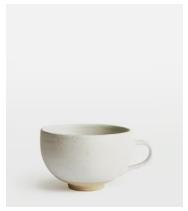

## Morley 20 Piece Dinnerware Set, White

£220 Regular price £187 Member price

Made to complement a variety of dining set-ups, the Morley 20-piece dining set is beautifully handmade and painted by artisans using a speckled clay and matte glaze. The organic shape and exposed elements nod to the earthy and natural styles seen in the Main Barn at Soho Farmhouse. Perfect for everyday family dining, as well as intimate dinner parties with friends.