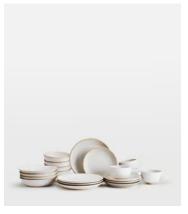

## Morley 20 Piece Dinnerware Set, White

£220 Regular price £187 Member price

Made to complement a variety of dining set-ups, the Morley 20-piece dining set is beautifully handmade and painted by artisans using a speckled clay and matte glaze. The organic shape and exposed elements nod to the earthy and natural styles seen in the Main Barn at Soho Farmhouse. Perfect for everyday family dining, as well as intimate dinner parties with friends.