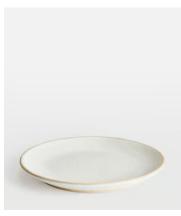

## Morley 20 Piece Dinnerware Set, White

£220 Regular price £187 Member price

Made to complement a variety of dining set-ups, the Morley 20-piece dining set is beautifully handmade and painted by artisans using a speckled clay and matte glaze. The organic shape and exposed elements nod to the earthy and natural styles seen in the Main Barn at Soho Farmhouse. Perfect for everyday family dining, as well as intimate dinner parties with friends.