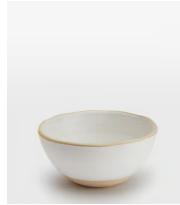

## Morley 20 Piece Dinnerware Set, White

£220 Regular price £187 Member price

Made to complement a variety of dining set-ups, the Morley 20-piece dining set is beautifully handmade and painted by artisans using a speckled clay and matte glaze. The organic shape and exposed elements nod to the earthy and natural styles seen in the Main Barn at Soho Farmhouse. Perfect for everyday family dining, as well as intimate dinner parties with friends.