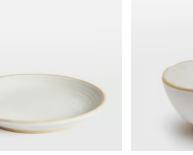

## SOHO HOME

£135 Regular price £115 Member price

Made to complement a variety of dining set-ups, the Morley 12-piece dining set is beautifully handmade and painted by artisans using a speckled clay and matte glaze. The organic shape and exposed elements nod to the earthy and natural styles seen in the Main Barn at Soho Farmhouse.