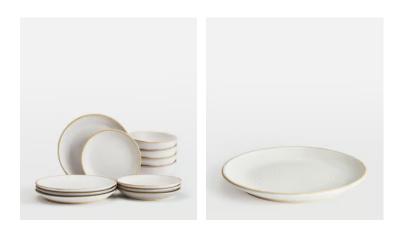

## SOHO HOME

£135 Regular price £115 Member price

Made to complement a variety of dining set-ups, the Morley 12-piece dining set is beautifully handmade and painted by artisans using a speckled clay and matte glaze. The organic shape and exposed elements nod to the earthy and natural styles seen in the Main Barn at Soho Farmhouse.

## Dimensions

Dimensions: H0.6 x W34.7 x D22cm / H0.2 x W13.7 x D8.7" Weight: 5kg / 11lbs Packaged weight: 5kg / 11lbs Number of boxes: 3

## Details

Assembly required: No Dishwasher safe: Yes Material: Stoneware Microwave safe: No Oven safe: No Care instructions: Dishwasher safe, not suitable for freezer, microwave or oven use.