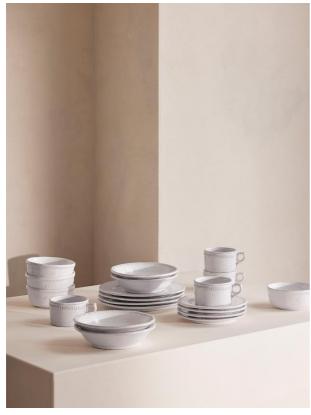

# Hillcrest White 20 Piece Dinnerware Set

£645 Regular

£548 Membership

### Product details

Crafted from robust Tuscan stoneware, the latest additions to our signature Hillcrest range are washed in a white glaze and handmade by skilled Italian artisans who have been producing ceramics in a village outside Florence for 40 years. Drawing on the rustic interiors at Soho Farmhouse, each piece is embellished by hand, with the individual marks of the maker adding charm and character. This 20-piece set is ideal for everyday family dining, as well as intimate dinner parties with friends.