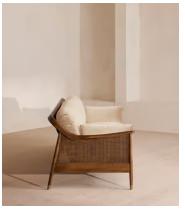

# Atlanta Four Seater Sofa, Velvet, Porcelain

£3,795 Regular price £3,226 Member price

The Atlanta four-seater sofa has been upholstered in velvet for a rich depth of color and texture. A solid oak frame and natural rattan paneling play with contrasting textures, while a spindle back, capped feet and antique brass detail echo the styles seen throughout Shoreditch House.

### **Details**

Arm height: 61cm
Assembly required: No

Composition: 85% Cotton 15% Polyester (100% Cotton pile)

Fabric: Velvet
Feet: Oak

Filling: Foam, feather down and fiber

Frame: Oak and Cane
Removable cushions: Yes
Removable legs: No
Seat depth: 69cm
Seat height: 45cm
Seat width: 240cm