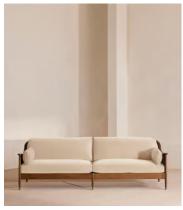

# Atlanta Four Seater Sofa, Velvet, Porcelain

£3,795 Regular price £3,226 Member price

The Atlanta four-seater sofa has been upholstered in velvet for a rich depth of color and texture. A solid oak frame and natural rattan paneling play with contrasting textures, while a spindle back, capped feet and antique brass detail echo the styles seen throughout Shoreditch House.