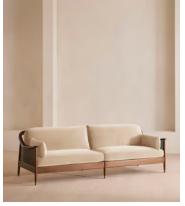

# Atlanta Four Seater Sofa, Velvet, Porcelain

£3,795 Regular price £3,226 Member price

The Atlanta four-seater sofa has been upholstered in velvet for a rich depth of color and texture. A solid oak frame and natural rattan paneling play with contrasting textures, while a spindle back, capped feet and antique brass detail echo the styles seen throughout Shoreditch House.