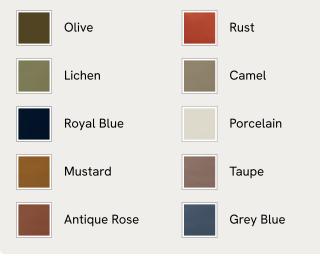

## SOHO HOME







### Available in 10 velvets



### Available in 2 sizes

Three Seater Sofa (H80.01 x W169.55 x D87cm / H31.5 x W67 x D34.3")

Four Seater Sofa (H80.01 x W250.83 x D87cm / H31.5 x W99 x D34.3")

# Atlanta Three Seater Sofa, Velvet, Porcelain

£2,795 Regular price £2,376 Member price

The Atlanta three-seater sofa has been upholstered in velvet for a rich depth of color and texture. A solid oak frame and natural rattan paneling play with contrasting textures, while a spindle back, capped feet and antique brass detail echo the styles seen throughout Shoreditch House.

## Dimensions

Dimensions: H80.01 x W169.55 x D87cm / H31.5 x W67 x D34.3" Weight: 53kg / 116.8lbs Packaged dimensions: H83 x W179 x D100cm / H32.7 x W70.5 x D39.4" Packaged weight: 53.2kg / 117.3lbs

## Details

Arm height: 61cm Assembly required: No Compo