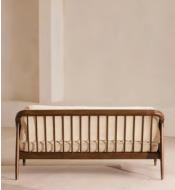

# Atlanta Three Seater Sofa, Velvet, Porcelain

£2,795 Regular price £2,376 Member price

The Atlanta three-seater sofa has been upholstered in velvet for a rich depth of color and texture. A solid oak frame and natural rattan paneling play with contrasting textures, while a spindle back, capped feet and antique brass detail echo the styles seen throughout Shoreditch House.

## Details

Arm height: 61cm Assembly required: No Composition: 85% Cotton 15% Polyester (100% Cotton pile) Fabric: Velvet Feet: Oak Filling: Foam, feather down and fiber Frame: Oak and Cane Removable cushions: Yes Removable legs: No Seat depth: 69cm Seat height: 45cm Seat width: 158cm Care instructions: Professional Upholstery Cleaning only