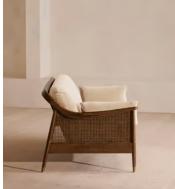

# Atlanta Three Seater Sofa, Velvet, Porcelain

£2,795 Regular price £2,376 Member price

The Atlanta three-seater sofa has been upholstered in velvet for a rich depth of color and texture. A solid oak frame and natural rattan paneling play with contrasting textures, while a spindle back, capped feet and antique brass detail echo the styles seen throughout Shoreditch House.

## Details

Arm height: 61cm Assembly required: No Composition: 85% Cotton 15% Polyester (100% Cotton pile) Fabric: Velvet Feet: Oak Filling: Foam, feather down and fiber Frame: Oak and Cane Removable cushions: Yes Removable legs: No Seat depth: 69cm Seat height: 45cm Seat width: 158cm Care instructions: Professional Upholstery Cleaning only