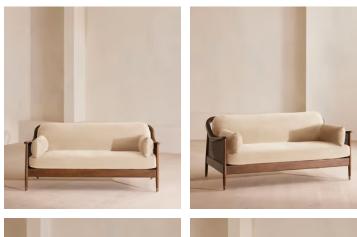

# Atlanta Three Seater Sofa, Velvet, Porcelain

£2,795 Regular price £2,376 Member price

The Atlanta three-seater sofa has been upholstered in velvet for a rich depth of color and texture. A solid oak frame and natural rattan paneling play with contrasting textures, while a spindle back, capped feet and antique brass detail echo the styles seen throughout Shoreditch House.

## Details

Arm height: 61cm Assembly required: No Composition: 85% Cotton 15% Polyester (100% Cotton pile) Fabric: Velvet Feet: Oak Filling: Foam, feather down and fiber Frame: Oak and Cane Removable cushions: Yes Removable legs: No Seat depth: 69cm Seat height: 45cm Seat width: 158cm Care instructions: Professional Upholstery Cleaning only