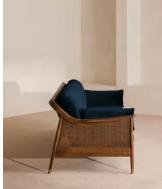

# Atlanta Four Seater Sofa, Velvet, Royal Blue

The Atlanta four-seater sofa has been upholstered in velvet for a rich depth of color and texture. A solid oak frame and natural rattan paneling play with contrasting textures, while a spindle back, capped feet and antique brass detail echo the styles seen throughout Shoreditch House.

## Details

Arm height: 61cm Assembly required: No Composition: 85% Cotton 15% Polyester (100% Cotton pile) Fabric: Velvet Feet: Oak Filling: Foam, feather down and fiber Frame: Oak and Cane Removable cushions: Yes Removable legs: No Seat depth: 69cm Seat height: 45cm Seat width: 240cm Care instructions: Professional Upholstery Cleaning only