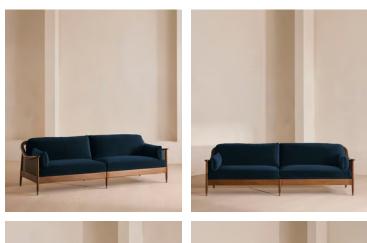

# Atlanta Four Seater Sofa, Velvet, Royal Blue

The Atlanta four-seater sofa has been upholstered in velvet for a rich depth of color and texture. A solid oak frame and natural rattan paneling play with contrasting textures, while a spindle back, capped feet and antique brass detail echo the styles seen throughout Shoreditch House.

## Dimensions

Dimensions: H80.01 x W250.83 x D87cm / H31.5 x W99 x D34.3" Weight: 75kg / 165.3lbs Packaged dimensions: H83 x W259 x D100cm / H32.7 x W102 x D39.4" Packaged weight: 75kg / 165.3lbs

## Details

Arm height: 61cm Assembly required: No Composition: 85% Cotton 15% Polyester (100% Cotton pile) Fabric: Velvet Feet: Oak Filling: Foam, feather down and fiber Frame: Oak and Cane Removable cushions: Yes Removable legs: No Seat depth: 69cm Seat height: 45cm Seat width: 240cm Care instructions: Professional Upholstery Cleaning only