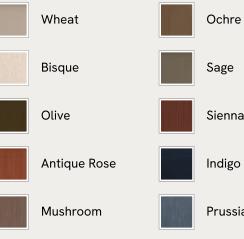

# SOHO HOME







## Available in 10 linens





**Prussian Blue** 

# Atlanta Four Seater Sofa, Velvet, Royal Blue



The Atlanta four-seater sofa has been upholstered in velvet for a rich depth of color and texture. A solid oak frame and natural rattan paneling play with contrasting textures, while a spindle back, capped feet and antique brass detail echo the styles seen throughout Shoreditch House.

## Dimensions

Dimensions: H80.01 x W250.83 x D87cm / H31.5 x W99 x D34.3" Weight: 75kg / 165.3lbs Packaged dimensions: H83 x W259 x D100cm / H32.7 x W102 x D39.4" Packaged weight: 75kg / 165.3lbs

## Details

Arm height: 61cm Assembly required: No Composition: 85% Cotton 15% Polyester (100% Cotton pile) Fabric: Velvet Feet: Oak Filling: Foam, feather down and fiber Frame: Oak and Cane Removable cushions: Yes Removable legs: No Seat de