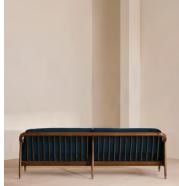

#### Available in 2 sizes

Three Seater Sofa (H80.01 x W169.55 x D87cm / H31.5 x W67 x D34.3")

Four Seater Sofa (H80.01 x W250.83 x D87cm / H31.5 x W99 x D34.3")