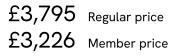

## Dimensions

Dimensions: H80.01 x W250.83 x D87cm / H31.5 x W99 x D34.3" Weight: 75kg / 165.3lbs Packaged dimensions: H83 x W259 x D100cm / H32.7 x W102 x D39.4" Packaged weight: 75kg / 165.3lbs