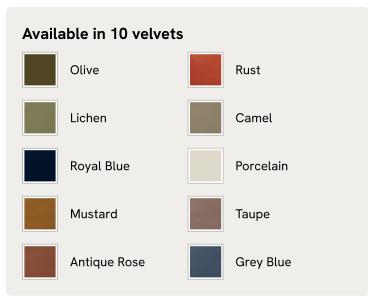

## Details

Arm height: 61cm Assembly required: No Composition: 85% Cotton 15% Polyester (100% Cotton pile) Fabric: Velvet Feet: Oak Filling: Foam, feather down and fiber Frame: Oak and Cane Removable cushions: Yes Removable legs: No Seat depth: 69cm Seat height: 45cm Seat width: 240cm Care instructions: Professional Upholstery Cleaning only