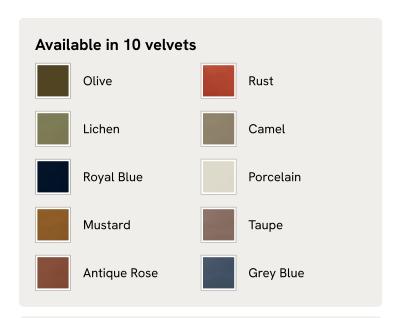

# Atlanta Four Seater Sofa, Velvet, Camel

£3,795 Regular price £3,226 Member price

The Atlanta four-seater sofa has been upholstered in velvet for a rich depth of color and texture. A solid oak frame and natural rattan paneling play with contrasting textures, while a spindle back, capped feet and antique brass detail echo the styles seen throughout Shoreditch House.