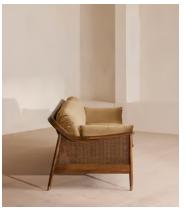

# Atlanta Four Seater Sofa, Velvet, Camel

£3,795 Regular price £3,226 Member price

The Atlanta four-seater sofa has been upholstered in velvet for a rich depth of color and texture. A solid oak frame and natural rattan paneling play with contrasting textures, while a spindle back, capped feet and antique brass detail echo the styles seen throughout Shoreditch House.

### **Details**

Arm height: 61cm
Assembly required: No

Composition: 85% Cotton 15% Polyester (100% Cotton pile)

Fabric: Velvet
Feet: Oak

Filling: Foam, feather down and fiber

Frame: Oak and Cane
Removable cushions: Yes
Removable legs: No
Seat depth: 69cm
Seat height: 45cm
Seat width: 240cm