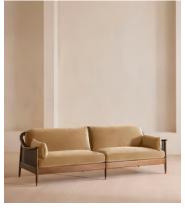

# Atlanta Four Seater Sofa, Velvet, Camel

£3,795 Regular price £3,226 Member price

The Atlanta four-seater sofa has been upholstered in velvet for a rich depth of color and texture. A solid oak frame and natural rattan paneling play with contrasting textures, while a spindle back, capped feet and antique brass detail echo the styles seen throughout Shoreditch House.

### **Details**

Arm height: 61cm
Assembly required: No

Composition: 85% Cotton 15% Polyester (100% Cotton pile)

Fabric: Velvet
Feet: Oak

Filling: Foam, feather down and fiber

Frame: Oak and Cane
Removable cushions: Yes
Removable legs: No
Seat depth: 69cm
Seat height: 45cm
Seat width: 240cm