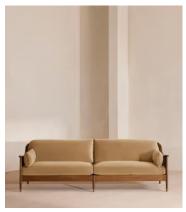

# Atlanta Four Seater Sofa, Velvet, Camel

£3,795 Regular price £3,226 Member price

The Atlanta four-seater sofa has been upholstered in velvet for a rich depth of color and texture. A solid oak frame and natural rattan paneling play with contrasting textures, while a spindle back, capped feet and antique brass detail echo the styles seen throughout Shoreditch House.

### **Details**

Arm height: 61cm
Assembly required: No

Composition: 85% Cotton 15% Polyester (100% Cotton pile)

Fabric: Velvet
Feet: Oak

Filling: Foam, feather down and fiber

Frame: Oak and Cane
Removable cushions: Yes
Removable legs: No
Seat depth: 69cm
Seat height: 45cm
Seat width: 240cm