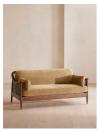

#### Product details

The Atlanta three-seater sofa has been upholstered in velvet for a rich depth of color and texture. A solid oak frame and natural rattan paneling play with contrasting textures, while a spindle back, capped feet and antique brass detail echo the styles seen throughout Shoreditch House.