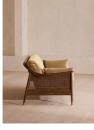

#### Product details

The Atlanta three-seater sofa has been upholstered in velvet for a rich depth of color and texture. A solid oak frame and natural rattan paneling play with contrasting textures, while a spindle back, capped feet and antique brass detail echo the styles seen throughout Shoreditch House.

Frame: Oak and Cane Removable cushions: Yes Removable legs: No Seat depth: 69cm Seat height: 45cm Seat width: 158cm