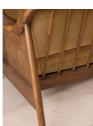

#### Product details

The Atlanta three-seater sofa has been upholstered in velvet for a rich depth of color and texture. A solid oak frame and natural rattan paneling play with contrasting textures, while a spindle back, capped feet and antique brass detail echo the styles seen throughout Shoreditch House.

### **Details**

Arm height: 61cm Assembly required: No

Care instructions: Professional Upholstery

Cleaning only

Composition: 85% Cotton 15% Polyester (100% Cotton

pile)

Fabric: Velvet Feet: Oak

Filling: Foam, feather down and fiber

Frame: Oak and Cane Removable cushions: Yes Removable legs: No Seat depth: 69cm Seat height: 45cm Seat width: 158cm