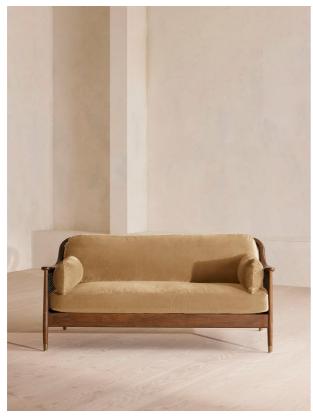

# Atlanta Three Seater Sofa, Velvet, Camel, Us

£2,795 Regular

£2,376 Membership

#### Product details

The Atlanta three-seater sofa has been upholstered in velvet for a rich depth of color and texture. A solid oak frame and natural rattan paneling play with contrasting textures, while a spindle back, capped feet and antique brass detail echo the styles seen throughout Shoreditch House.

#### **Dimensions**

Product dimensions: H80.01 x W169.55 x D87cm /

H31.5 x W67 x D34.3"

Product weight: 38.5kg / 84.9lbs

Packaged or boxed dimensions: H83 x W179 x D100cm

/ H32.8 x W70.5 x D39.3"

Packaged or boxed weight: 53.2kg / 117.3lbs