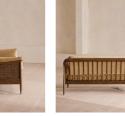

#### Product details

The Atlanta three-seater sofa has been upholstered in velvet for a rich depth of color and texture. A solid oak frame and natural rattan paneling play with contrasting textures, while a spindle back, capped feet and antique brass detail echo the styles seen throughout Shoreditch House.

#### **Dimensions**

Product dimensions: H80.01 x W169.55 x D87cm /

H31.5 x W67 x D34.3"

Product weight: 38.5kg / 84.9lbs

Packaged or boxed dimensions: H83 x W179 x D100cm

/ H32.8 x W70.5 x D39.3"

Packaged or boxed weight: 53.2kg / 117.3lbs

### **Details**

Arm height: 61cm Assembly required: No

Care instructions: Professional Upholstery

Cleaning only

Composition: 85% Cotton 15% Polyester (100% Cotton

pile)

Fabric: Velvet Feet: Oak

Filling: Foam, feather down and fiber

Frame: Oak and Cane Removable cushions: Yes Removable legs: No Seat depth: 69cm Seat height: 45cm Seat width: 158cm