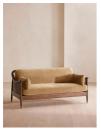

# Atlanta Three Seater Sofa, Velvet, Camel

£2,795 Regular

£2,376 Membership

### Product details

The Atlanta three-seater sofa has been upholstered in velvet for a rich depth of color and texture. A solid oak frame and natural rattan paneling play with contrasting textures, while a spindle back, capped feet and antique brass detail echo the styles seen throughout Shoreditch House.