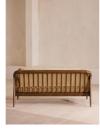

### Product details

The Atlanta three-seater sofa has been upholstered in velvet for a rich depth of color and texture. A solid oak frame and natural rattan paneling play with contrasting textures, while a spindle back, capped feet and antique brass detail echo the styles seen throughout Shoreditch House.

Frame: Oak and Cane Removable cushions: Yes Removable legs: No Seat depth: 69cm Seat height: 45cm Seat width: 158cm