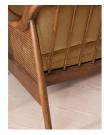

### Product details

The Atlanta three-seater sofa has been upholstered in velvet for a rich depth of color and texture. A solid oak frame and natural rattan paneling play with contrasting textures, while a spindle back, capped feet and antique brass detail echo the styles seen throughout Shoreditch House.

## **Details**

Arm height: 61cm Assembly required: No

Care instructions: Professional Upholstery

Cleaning only

Composition: 85% Cotton 15% Polyester (100% Cotton

pile)

Fabric: Velvet Feet: Oak

Filling: Foam, feather down and fiber

Frame: Oak and Cane Removable cushions: Yes Removable legs: No Seat depth: 69cm Seat height: 45cm Seat width: 158cm