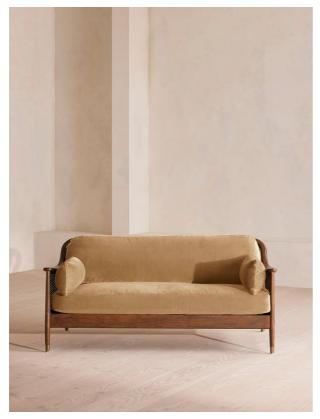

# Atlanta Three Seater Sofa, Velvet, Camel

£2,795 Regular

£2,376 Membership

### Product details

The Atlanta three-seater sofa has been upholstered in velvet for a rich depth of color and texture. A solid oak frame and natural rattan paneling play with contrasting textures, while a spindle back, capped feet and antique brass detail echo the styles seen throughout Shoreditch House.

## **Details**

Arm height: 61cm Assembly required: No

Care instructions: Professional Upholstery

Cleaning only

Composition: 85% Cotton 15% Polyester (100% Cotton

pile)

Fabric: Velvet Feet: Oak

Filling: Foam, feather down and fiber

Frame: Oak and Cane Removable cushions: Yes Removable legs: No Seat depth: 69cm Seat height: 45cm Seat width: 158cm