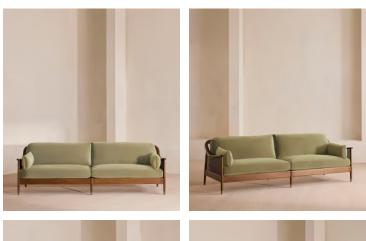

# Atlanta Four Seater Sofa, Velvet, Lichen

£3,795 Regular price £3,226 Member price

The Atlanta four-seater sofa has been upholstered in velvet for a rich depth of color and texture. A solid oak frame and natural rattan paneling play with contrasting textures, while a spindle back, capped feet and antique brass detail echo the styles seen throughout Shoreditch House.

### Details

Arm height: 61cm Assembly required: No Composition: 85% Cotton 15% Polyester (100% Cotton pile) Fabric: Velvet Feet: Oak Filling: Foam, feather down and fiber Frame: Oak and Cane Removable cushions: Yes Removable legs: No Seat depth: 69cm Seat height: 45cm Seat width: 240cm Care instructions: Professional Upholstery Cleaning only