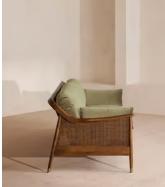

# Atlanta Four Seater Sofa, Velvet, Lichen

£3,795 Regular price £3,226 Member price

The Atlanta four-seater sofa has been upholstered in velvet for a rich depth of color and texture. A solid oak frame and natural rattan paneling play with contrasting textures, while a spindle back, capped feet and antique brass detail echo the styles seen throughout Shoreditch House.

### Details

Arm height: 61cm Assembly required: No Composition: 85% Cotton 15% Polyester (100% Cotton pile) Fabric: Velvet Feet: Oak Filling: Foam, feather down and fiber Frame: Oak and Cane Removable cushions: Yes Removable legs: No Seat depth: 69cm Seat height: 45cm Seat width: 240cm Care instructions: Professional Upholstery Cleaning only