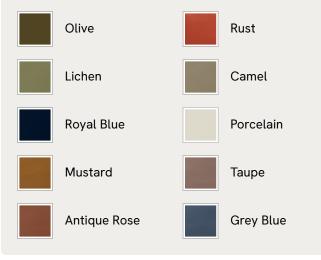

# SOHO HOME







#### Available in 10 velvets



### Available in 2 sizes

Three Seater Sofa (H80.01 x W169.55 x D87cm / H31.5 x W67 x D34.3")

Four Seater Sofa (H80.01 x W250.83 x D87cm / H31.5 x W99 x D34.3")

# Atlanta Four Seater Sofa, Velvet, Lichen

£3,795 Regular price £3,226 Member price

The Atlanta four-seater sofa has been upholstered in velvet for a rich depth of color and texture. A solid oak frame and natural rattan paneling play with contrasting textures, while a spindle back, capped feet and antique brass detail echo the styles seen throughout Shoreditch House.

## Dimensions

Dimensions: H80.01 x W250.83 x D87cm / H31.5 x W99 x D34.3" Weight: 56.8kg / 125.2lbs Packaged dimensions: H83 x W259 x D100cm / H32.8 x W102 x D39.3" Packaged weight: 74.8kg / 164.9lbs

### Details

Arm height: 61cm Assembly required: No Composit