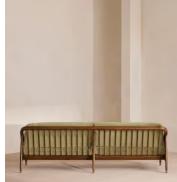

# Atlanta Four Seater Sofa, Velvet, Lichen

£3,795 Regular price £3,226 Member price

The Atlanta four-seater sofa has been upholstered in velvet for a rich depth of color and texture. A solid oak frame and natural rattan paneling play with contrasting textures, while a spindle back, capped feet and antique brass detail echo the styles seen throughout Shoreditch House.

### Details

Arm height: 61cm Assembly required: No Composition: 85% Cotton 15% Polyester (100% Cotton pile) Fabric: Velvet Feet: Oak Filling: Foam, feather down and fiber Frame: Oak and Cane Removable cushions: Yes Removable legs: No Seat depth: 69cm Seat height: 45cm Seat width: 240cm Care instructions: Professional Upholstery Cleaning only