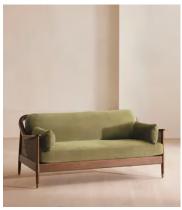

# Atlanta Three Seater Sofa, Velvet, Lichen, US

£2,795 Regular price £2,376 Member price

The Atlanta three-seater sofa has been upholstered in velvet for a rich depth of color and texture. A solid oak frame and natural rattan paneling play with contrasting textures, while a spindle back, capped feet and antique brass detail echo the styles seen throughout Shoreditch House.