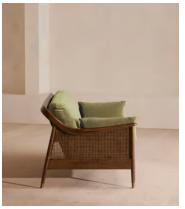

# Atlanta Three Seater Sofa, Velvet, Lichen, US

£2,795 Regular price £2,376 Member price

The Atlanta three-seater sofa has been upholstered in velvet for a rich depth of color and texture. A solid oak frame and natural rattan paneling play with contrasting textures, while a spindle back, capped feet and antique brass detail echo the styles seen throughout Shoreditch House.