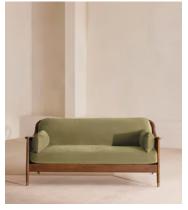

# Atlanta Three Seater Sofa, Velvet, Lichen, US

£2,795 Regular price £2,376 Member price

The Atlanta three-seater sofa has been upholstered in velvet for a rich depth of color and texture. A solid oak frame and natural rattan paneling play with contrasting textures, while a spindle back, capped feet and antique brass detail echo the styles seen throughout Shoreditch House.