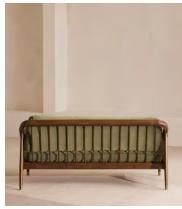

# Atlanta Three Seater Sofa, Velvet, Lichen, US

£2,795 Regular price £2,376 Member price

The Atlanta three-seater sofa has been upholstered in velvet for a rich depth of color and texture. A solid oak frame and natural rattan paneling play with contrasting textures, while a spindle back, capped feet and antique brass detail echo the styles seen throughout Shoreditch House.