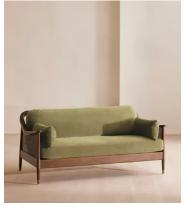

# Atlanta Three Seater Sofa, Velvet, Lichen

£2,795 Regular price £2,376 Member price

The Atlanta three-seater sofa has been upholstered in velvet for a rich depth of color and texture. A solid oak frame and natural rattan paneling play with contrasting textures, while a spindle back, capped feet and antique brass detail echo the styles seen throughout Shoreditch House.

### **Details**

Arm height: 61cm
Assembly required: No

Composition: 85% Cotton 15% Polyester (100% Cotton pile)

Fabric: Velvet
Feet: Oak

Filling: Foam, feather down and fiber

Frame: Oak and Cane
Removable cushions: Yes
Removable legs: No
Seat depth: 69cm
Seat height: 45cm
Seat width: 158cm