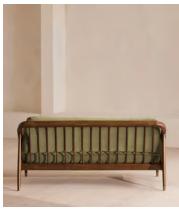

# Atlanta Three Seater Sofa, Velvet, Lichen

£2,795 Regular price £2,376 Member price

The Atlanta three-seater sofa has been upholstered in velvet for a rich depth of color and texture. A solid oak frame and natural rattan paneling play with contrasting textures, while a spindle back, capped feet and antique brass detail echo the styles seen throughout Shoreditch House.

### **Details**

Arm height: 61cm
Assembly required: No

Composition: 85% Cotton 15% Polyester (100% Cotton pile)

Fabric: Velvet
Feet: Oak

Filling: Foam, feather down and fiber

Frame: Oak and Cane
Removable cushions: Yes
Removable legs: No
Seat depth: 69cm
Seat height: 45cm
Seat width: 158cm