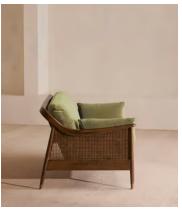

# Atlanta Three Seater Sofa, Velvet, Lichen

£2,795 Regular price £2,376 Member price

The Atlanta three-seater sofa has been upholstered in velvet for a rich depth of color and texture. A solid oak frame and natural rattan paneling play with contrasting textures, while a spindle back, capped feet and antique brass detail echo the styles seen throughout Shoreditch House.

### **Details**

Arm height: 61cm
Assembly required: No

Composition: 85% Cotton 15% Polyester (100% Cotton pile)

Fabric: Velvet
Feet: Oak

Filling: Foam, feather down and fiber

Frame: Oak and Cane
Removable cushions: Yes
Removable legs: No
Seat depth: 69cm
Seat height: 45cm
Seat width: 158cm