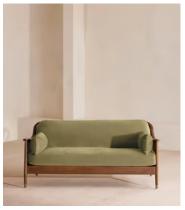

# Atlanta Three Seater Sofa, Velvet, Lichen

£2,795 Regular price £2,376 Member price

The Atlanta three-seater sofa has been upholstered in velvet for a rich depth of color and texture. A solid oak frame and natural rattan paneling play with contrasting textures, while a spindle back, capped feet and antique brass detail echo the styles seen throughout Shoreditch House.

### **Details**

Arm height: 61cm
Assembly required: No

Composition: 85% Cotton 15% Polyester (100% Cotton pile)

Fabric: Velvet
Feet: Oak

Filling: Foam, feather down and fiber

Frame: Oak and Cane
Removable cushions: Yes
Removable legs: No
Seat depth: 69cm
Seat height: 45cm
Seat width: 158cm