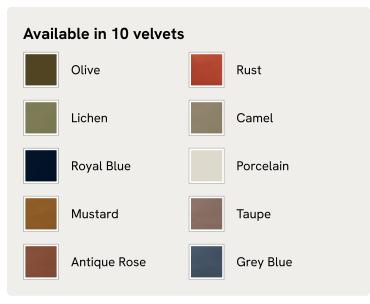

### Details

Arm height: 61cm Assembly required: No Composition: 85% Cotton 15% Polyester (100% Cotton pile) Fabric: Velvet Feet: Oak Filling: Foam, feather down and fiber Frame: Oak and Cane Removable cushions: Yes Removable legs: No Seat depth: 69cm Seat height: 45cm Seat width: 240cm Care instructions: Professional Upholstery Cleaning only