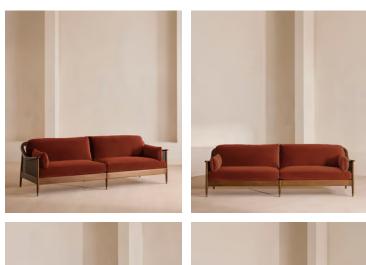

# Atlanta Four Seater Sofa, Velvet, Rust

£3,795 Regular price £3,226 Member price

The Atlanta four-seater sofa has been upholstered in velvet for a rich depth of colour and texture. A solid oak frame and natural rattan panelling play with contrasting textures, while a spindle back, capped feet and antique brass detail echo the styles seen throughout Shoreditch House.

### Details

Arm height: 61cm Assembly required: No Composition: 85% Cotton 15% Polyester (100% Cotton pile) Fabric: Velvet Feet: Oak Filling: Foam, feather down and fiber Frame: Oak and Cane Removable cushions: Yes Removable legs: No Seat depth: 69cm Seat height: 45cm Seat width: 240cm Care instructions: Professional Upholstery Cleaning only