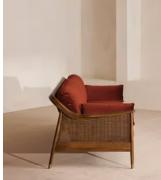

# Atlanta Four Seater Sofa, Velvet, Rust

£3,795 Regular price £3,226 Member price

The Atlanta four-seater sofa has been upholstered in velvet for a rich depth of colour and texture. A solid oak frame and natural rattan panelling play with contrasting textures, while a spindle back, capped feet and antique brass detail echo the styles seen throughout Shoreditch House.

### Details

Arm height: 61cm Assembly required: No Composition: 85% Cotton 15% Polyester (100% Cotton pile) Fabric: Velvet Feet: Oak Filling: Foam, feather down and fiber Frame: Oak and Cane Removable cushions: Yes Removable legs: No Seat depth: 69cm Seat height: 45cm Seat width: 240cm Care instructions: Professional Upholstery Cleaning only