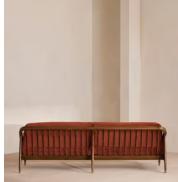

# Atlanta Four Seater Sofa, Velvet, Rust

£3,795 Regular price £3,226 Member price

The Atlanta four-seater sofa has been upholstered in velvet for a rich depth of colour and texture. A solid oak frame and natural rattan panelling play with contrasting textures, while a spindle back, capped feet and antique brass detail echo the styles seen throughout Shoreditch House.

### Details

Arm height: 61cm Assembly required: No Composition: 85% Cotton 15% Polyester (100% Cotton pile) Fabric: Velvet Feet: Oak Filling: Foam, feather down and fiber Frame: Oak and Cane Removable cushions: Yes Removable legs: No Seat depth: 69cm Seat height: 45cm Seat width: 240cm Care instructions: Professional Upholstery Cleaning only