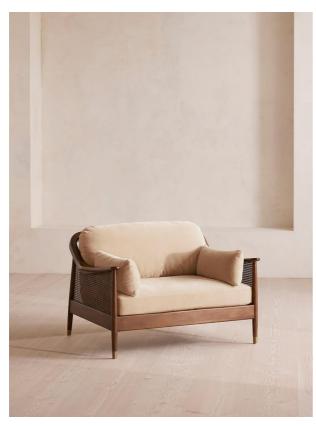

### Product details

The Atlanta loveseat has been upholstered in velvet for a rich depth of colour and texture. A solid oak frame and natural rattan panelling play with contrasting textures, while a spindle back, capped feet and antique brass detail echo the styles seen throughout Shoreditch House.

#### Details

Arm height: 61cm Assembly required: No Care instructions: Professional Upholstery Cleaning only Composition: 85% Cotton 15% Polyester (100% Cotton pile) Fabric: Velvet Feet: Oak Filling: Foam, feather down and fiber Frame: Oak and Cane Removable cushions: Yes Removable legs: No Seat depth: 69cm Seat height: 45cm Seat width: 106cm