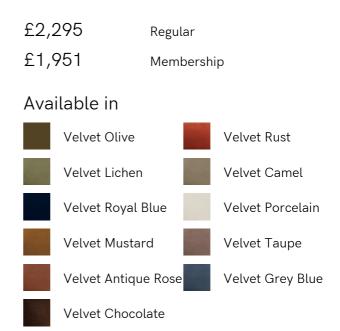

## SOHO HOME







# Atlanta Loveseat, Velvet, Porcelain



### Product details

The Atlanta loveseat has been upholstered in velvet for a rich depth of colour and texture. A solid oak frame and natural rattan panelling play with contrasting textures, while a spindle back, capped feet and antique brass detail echo the styles seen throughout Shoreditch House.

### Dimensions

Product dimensions: H80.01 x W117.48 x D87cm / H31.5 x W46 x D34.3"

Product weight: 29.2kg / 64.4lbs

Packaged or boxed dimensions: H83 x W125 x D100cm / H32.8 x W49.3 x D39.3"

Packaged or boxed weight: 43.7kg / 96.3lbs

#### Details

Arm height: 61cm Assembly required: No Care instructions: Professional Upholstery Cleaning only Composition: 85% Cotton 15% Polyester (100% Cotton pile) Fabric: Velvet Feet: Oak Filling: Foam, feather down and fiber Frame: Oak and Cane Removab