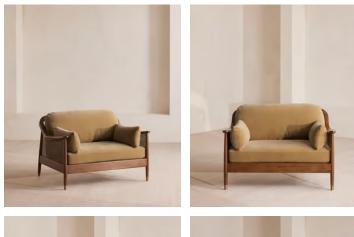

# Atlanta Loveseat, Velvet, Camel

£2,295 Regular price £1,951 Member price

The Atlanta loveseat has been upholstered in velvet for a rich depth of colour and texture. A solid oak frame and natural rattan panelling play with contrasting textures, while a spindle back, capped feet and antique brass detail echo the styles seen throughout Shoreditch House.

### Details

Arm height: 61cm Assembly required: No Composition: 85% Cotton 15% Polyester (100% Cotton pile) Fabric: Velvet Feet: Oak Filling: Foam, feather down and fiber Frame: Oak and Cane Removable cushions: Yes Removable legs: No Seat depth: 69cm Seat height: 45cm Seat width: 106cm Care instructions: Professional Upholstery Cleaning only