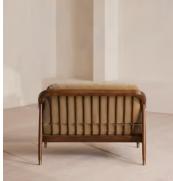

# Atlanta Loveseat, Velvet, Camel

£2,295 Regular price £1,951 Member price

The Atlanta loveseat has been upholstered in velvet for a rich depth of colour and texture. A solid oak frame and natural rattan panelling play with contrasting textures, while a spindle back, capped feet and antique brass detail echo the styles seen throughout Shoreditch House.

### Details

Arm height: 61cm Assembly required: No Composition: 85% Cotton 15% Polyester (100% Cotton pile) Fabric: Velvet Feet: Oak Filling: Foam, feather down and fiber Frame: Oak and Cane Removable cushions: Yes Removable legs: No Seat depth: 69cm Seat height: 45cm Seat width: 106cm Care instructions: Professional Upholstery Cleaning only