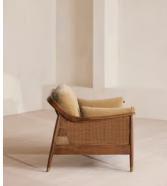

# Atlanta Loveseat, Velvet, Camel

£2,295 Regular price £1,951 Member price

The Atlanta loveseat has been upholstered in velvet for a rich depth of colour and texture. A solid oak frame and natural rattan panelling play with contrasting textures, while a spindle back, capped feet and antique brass detail echo the styles seen throughout Shoreditch House.

### Details

Arm height: 61cm Assembly required: No Composition: 85% Cotton 15% Polyester (100% Cotton pile) Fabric: Velvet Feet: Oak Filling: Foam, feather down and fiber Frame: Oak and Cane Removable cushions: Yes Removable legs: No Seat depth: 69cm Seat height: 45cm Seat width: 106cm Care instructions: Professional Upholstery Cleaning only