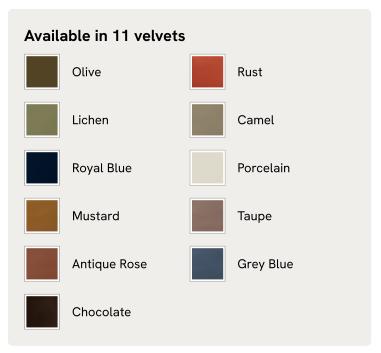

### Available in 10 linens

# Atlanta Loveseat, Velvet, Camel

£2,295 Regular price £1,951 Member price

The Atlanta loveseat has been upholstered in velvet for a rich depth of colour and texture. A solid oak frame and natural rattan panelling play with contrasting textures, while a spindle back, capped feet and antique brass detail echo the styles seen throughout Shoreditch House.