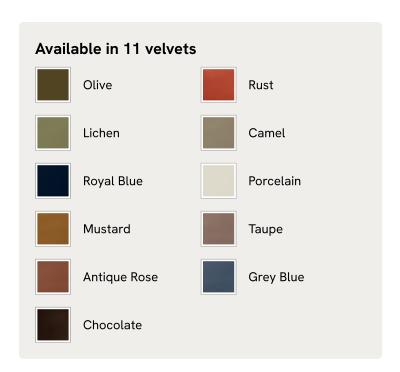

# Atlanta Loveseat, Velvet, Lichen

£2,295 Regular price £1,951 Member price

The Atlanta loveseat has been upholstered in velvet for a rich depth of colour and texture. A solid oak frame and natural rattan panelling play with contrasting textures, while a spindle back, capped feet and antique brass detail echo the styles seen throughout Shoreditch House.