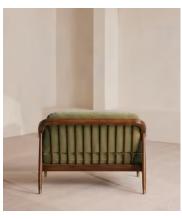

# Atlanta Loveseat, Velvet, Lichen

£2,295 Regular price £1,951 Member price

The Atlanta loveseat has been upholstered in velvet for a rich depth of colour and texture. A solid oak frame and natural rattan panelling play with contrasting textures, while a spindle back, capped feet and antique brass detail echo the styles seen throughout Shoreditch House.

### **Details**

Arm height: 61cm

Assembly required: No

Composition: 85% Cotton 15% Polyester (100% Cotton pile)

Fabric: Velvet
Feet: Oak

Filling: Foam, feather down and fiber

Frame: Oak and Cane
Removable cushions: Yes
Removable legs: No