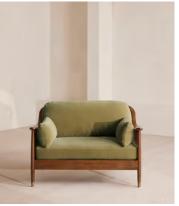

# Atlanta Loveseat, Velvet, Lichen

£2,295 Regular price £1,951 Member price

The Atlanta loveseat has been upholstered in velvet for a rich depth of colour and texture. A solid oak frame and natural rattan panelling play with contrasting textures, while a spindle back, capped feet and antique brass detail echo the styles seen throughout Shoreditch House.