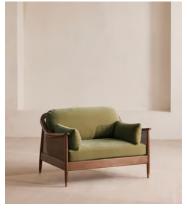

# Atlanta Loveseat, Velvet, Lichen

£2,295 Regular price £1,951 Member price

The Atlanta loveseat has been upholstered in velvet for a rich depth of colour and texture. A solid oak frame and natural rattan panelling play with contrasting textures, while a spindle back, capped feet and antique brass detail echo the styles seen throughout Shoreditch House.