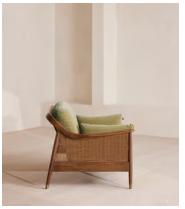

# Atlanta Loveseat, Velvet, Lichen

£2,295 Regular price £1,951 Member price

The Atlanta loveseat has been upholstered in velvet for a rich depth of colour and texture. A solid oak frame and natural rattan panelling play with contrasting textures, while a spindle back, capped feet and antique brass detail echo the styles seen throughout Shoreditch House.