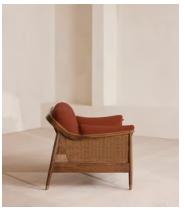

# Atlanta Loveseat, Velvet, Rust

£2,295 Regular price £1,951 Member price

The Atlanta loveseat has been upholstered in velvet for a rich depth of colour and texture. A solid oak frame and natural rattan panelling play with contrasting textures, while a spindle back, capped feet and antique brass detail echo the styles seen throughout Shoreditch House.