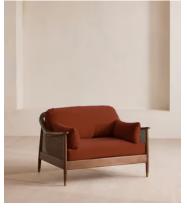

# Atlanta Loveseat, Velvet, Rust

£2,295 Regular price £1,951 Member price

The Atlanta loveseat has been upholstered in velvet for a rich depth of colour and texture. A solid oak frame and natural rattan panelling play with contrasting textures, while a spindle back, capped feet and antique brass detail echo the styles seen throughout Shoreditch House.