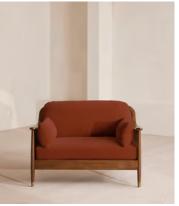

# Atlanta Loveseat, Velvet, Rust

£2,295 Regular price £1,951 Member price

The Atlanta loveseat has been upholstered in velvet for a rich depth of colour and texture. A solid oak frame and natural rattan panelling play with contrasting textures, while a spindle back, capped feet and antique brass detail echo the styles seen throughout Shoreditch House.