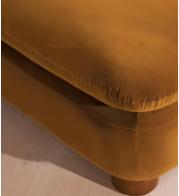

# Vivienne Ottoman, Velvet Mustard

£995 Regular price £846 Member price

The eighth floor at White City House forms the inspiration for the Vivienne ottoman. Upholstered in velvet, it's finished with cylindrical legs. Coordinate with other pieces in the Vivienne collection for the full effect, or stand it alone as an alternative seating spot.

### Details

Assembly required: No Composition: 74% Cotton, 26% Polyester Fabric: Cotton Velvet Feet: Birch Filling: Foam, Feather Down, Fibre Frame: Engineered Hardwood Legs: Birch Material: Velvet, Wood Removable cushions: No Removable legs: No Spring count: 15 Care instructions: Professional Upholstery Cleaning only