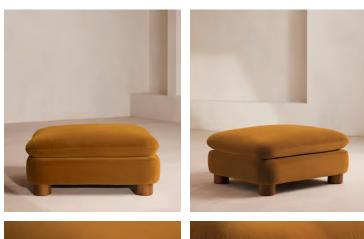

# Vivienne Ottoman, Velvet Mustard

£995 Regular price £846 Member price

The eighth floor at White City House forms the inspiration for the Vivienne ottoman. Upholstered in velvet, it's finished with cylindrical legs. Coordinate with other pieces in the Vivienne collection for the full effect, or stand it alone as an alternative seating spot.

## **Dimensions**

Dimensions: H50 x W98 x D90cm / H20 x W39 x D36" Weight: 31kg / 68.3lbs Packaged dimensions: H55 x W102 x D95cm / H21.8 x W40 x D37.3" Packaged weight: 39.1kg / 86.2lbs

### Details

Assembly required: No Composition: 74% Cotton, 26% Polyester Fabric: Cotton Velvet Feet: Birch Filling: Foam, Feather Down, Fibre Frame: Engineered Hardwood Legs: Birch Material: Velvet, Wood Removable cushions: No Removable legs: No Spring count: 15 Care instructions: Professional Upholstery Cleaning only