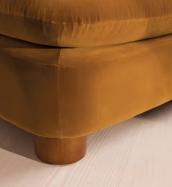

# Vivienne Ottoman, Velvet Mustard

£995 Regular price £846 Member price

The eighth floor at White City House forms the inspiration for the Vivienne ottoman. Upholstered in velvet, it's finished with cylindrical legs. Coordinate with other pieces in the Vivienne collection for the full effect, or stand it alone as an alternative seating spot.

### Details

Assembly required: No Composition: 74% Cotton, 26% Polyester Fabric: Cotton Velvet Feet: Birch Filling: Foam, Feather Down, Fibre Frame: Engineered Hardwood Legs: Birch Material: Velvet, Wood Removable cushions: No Removable legs: No Spring count: 15 Care instructions: Professional Upholstery Cleaning only