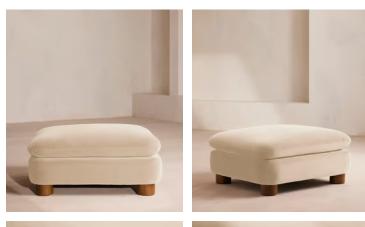

# Vivienne Ottoman, Velvet Porcelain

£995 Regular price £846 Member price

The eighth floor at White City House forms the inspiration for the Vivienne ottoman. Upholstered in velvet, it's finished with cylindrical legs. Coordinate with other pieces in the Vivienne collection for the full effect, or stand it alone as an alternative seating spot.

### Dimensions

Dimensions: H50 x W98 x D90cm / H20 x W39 x D36" Weight: 31kg / 68.3lbs Packaged dimensions: H55 x W102 x D95cm / H21.8 x W40 x D37.3" Packaged weight: 39.1kg / 86.2lbs

### Details

Assembly required: No Composition: 74% Cotton, 26% Polyester Fabric: Cotton Velvet Feet: Birch Filling: Foam, Feather Down, Fibre Frame: Engineered Hardwood Legs: Birch Material: Velvet, Wood Removable cushions: No Removable legs: No Spring count: 15 Care instructions: Professional Upholstery Cleaning only