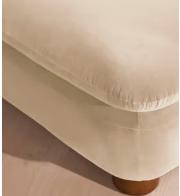

# Vivienne Ottoman, Velvet Porcelain

£995 Regular price £846 Member price

The eighth floor at White City House forms the inspiration for the Vivienne ottoman. Upholstered in velvet, it's finished with cylindrical legs. Coordinate with other pieces in the Vivienne collection for the full effect, or stand it alone as an alternative seating spot.

### Details

Assembly required: No Composition: 74% Cotton, 26% Polyester Fabric: Cotton Velvet Feet: Birch Filling: Foam, Feather Down, Fibre Frame: Engineered Hardwood Legs: Birch Material: Velvet, Wood Removable cushions: No Removable legs: No Spring count: 15 Care instructions: Professional Upholstery Cleaning only