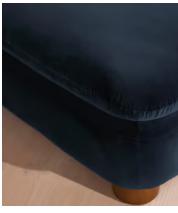

# Vivienne Ottoman, Velvet Royal Blue

£995 Regular price £846 Member price

The eighth floor at White City House forms the inspiration for the Vivienne ottoman. Upholstered in velvet, it's finished with cylindrical legs. Coordinate with other pieces in the Vivienne collection for the full effect, or stand it alone as an alternative seating spot.

### **Details**

Assembly required: No

Composition: 74% Cotton, 26% Polyester

Fabric: Cotton Velvet

Feet: Birch

Filling: Foam, Feather Down, Fibre

Frame: Engineered Hardwood

Legs: Birch