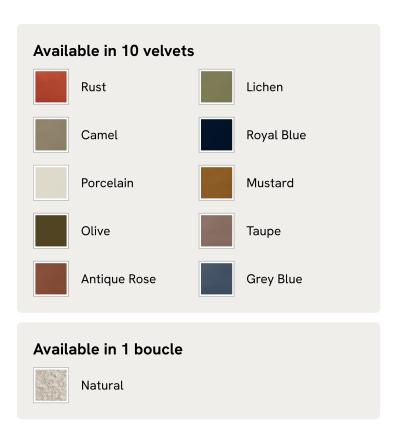

# Vivienne Ottoman, Velvet Royal Blue

£995 Regular price £846 Member price

The eighth floor at White City House forms the inspiration for the Vivienne ottoman. Upholstered in velvet, it's finished with cylindrical legs. Coordinate with other pieces in the Vivienne collection for the full effect, or stand it alone as an alternative seating spot.