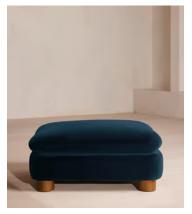

# Vivienne Ottoman, Velvet Royal Blue

£995 Regular price £846 Member price

The eighth floor at White City House forms the inspiration for the Vivienne ottoman. Upholstered in velvet, it's finished with cylindrical legs. Coordinate with other pieces in the Vivienne collection for the full effect, or stand it alone as an alternative seating spot.