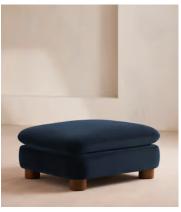

# Vivienne Ottoman, Velvet Royal Blue

£995 Regular price £846 Member price

The eighth floor at White City House forms the inspiration for the Vivienne ottoman. Upholstered in velvet, it's finished with cylindrical legs. Coordinate with other pieces in the Vivienne collection for the full effect, or stand it alone as an alternative seating spot.