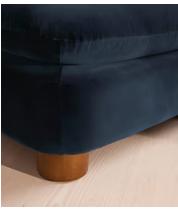

# Vivienne Ottoman, Velvet Royal Blue

£995 Regular price £846 Member price

The eighth floor at White City House forms the inspiration for the Vivienne ottoman. Upholstered in velvet, it's finished with cylindrical legs. Coordinate with other pieces in the Vivienne collection for the full effect, or stand it alone as an alternative seating spot.

### **Details**

Assembly required: No

Composition: 74% Cotton, 26% Polyester

Fabric: Cotton Velvet

Feet: Birch

Filling: Foam, Feather Down, Fibre

Frame: Engineered Hardwood

Legs: Birch