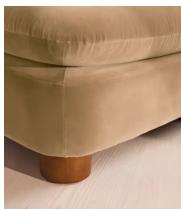

#### **Details**

Assembly required: No

Composition: 74% Cotton, 26% Polyester

Fabric: Cotton Velvet

Feet: Birch

**Filling**: Foam, Feather Down, Fibre **Frame**: Engineered Hardwood

Legs: Birch

Material: Velvet, Wood Removable cushions: No Removable legs: No Spring count: 15