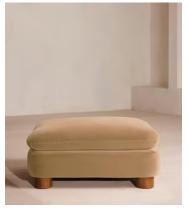

# Vivienne Ottoman, Velvet Camel

£995 Regular price £846 Member price

A comfortable, cushioned silhouette wrapped in velvet is set on cylindrical legs.

A members' favourite, this ottoman is heavily inspired by the eighth floor of London's White City House. Characterised by a low, wraparound silhouette built for comfort, it's designed to co-ordinate perfectly with the Vivienne modular sofa.

#### **Dimensions**

**Dimensions:** H50 x W98 x D90cm / H20 x W39 x D36"

Weight: 39kg / 86lbs

Packaged dimensions:  $H55 \times W102 \times D95 \text{cm} / H21.7 \times W40.2 \times D37.4$ "

Packaged weight: 39.1kg / 86.2lbs