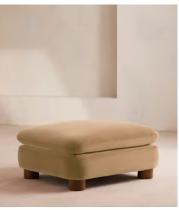

# Vivienne Ottoman, Velvet Camel

£995 Regular price £846 Member price

A comfortable, cushioned silhouette wrapped in velvet is set on cylindrical legs.

A members' favourite, this ottoman is heavily inspired by the eighth floor of London's White City House. Characterised by a low, wraparound silhouette built for comfort, it's designed to co-ordinate perfectly with the Vivienne modular sofa.

#### **Dimensions**

**Dimensions:** H50 x W98 x D90cm / H20 x W39 x D36"

Weight: 39kg / 86lbs

Packaged dimensions:  $H55 \times W102 \times D95 \text{cm} / H21.7 \times W40.2 \times D37.4$ "

Packaged weight: 39.1kg / 86.2lbs