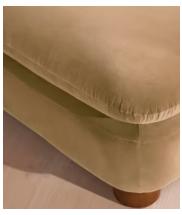

#### **Details**

Assembly required: No

Composition: 74% Cotton, 26% Polyester

Fabric: Cotton Velvet

Feet: Birch

**Filling**: Foam, Feather Down, Fibre **Frame**: Engineered Hardwood

Legs: Birch

Material: Velvet, Wood Removable cushions: No Removable legs: No Spring count: 15