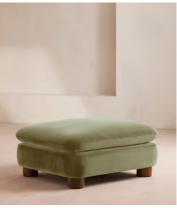

# Vivienne Ottoman, Velvet Lichen

£995 Regular price £846 Member price

The eighth floor at White City House forms the inspiration for the Vivienne ottoman. Upholstered in velvet, it's finished with cylindrical legs. Coordinate with other pieces in the Vivienne collection for the full effect, or stand it alone as an alternative seating spot.