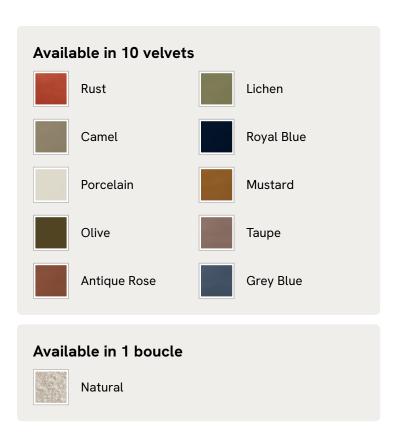

# Vivienne Ottoman, Velvet Lichen

£995 Regular price £846 Member price

The eighth floor at White City House forms the inspiration for the Vivienne ottoman. Upholstered in velvet, it's finished with cylindrical legs. Coordinate with other pieces in the Vivienne collection for the full effect, or stand it alone as an alternative seating spot.