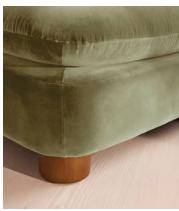

### **Details**

Assembly required: No

Care instructions: Professional Upholstery Cleaning only

Composition: 74% Cotton, 26% Polyester

Fabric: Cotton Velvet

Feet: Birch

**Filling**: Foam, Feather Down, Fibre **Frame**: Engineered Hardwood

Legs: Birch

Material: Velvet, Wood
Removable cushions: No
Removable legs: No
Spring count: 15