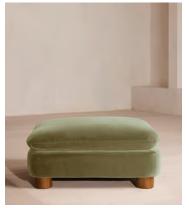

# Vivienne Ottoman, Velvet Lichen

£995 Regular price £846 Member price

The eighth floor at White City House forms the inspiration for the Vivienne ottoman. Upholstered in velvet, it's finished with cylindrical legs. Coordinate with other pieces in the Vivienne collection for the full effect, or stand it alone as an alternative seating spot.