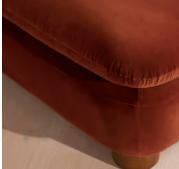

# Vivienne Ottoman, Velvet Rust

£995 Regular price £846 Member price

The eighth floor at White City House forms the inspiration for the Vivienne ottoman. Upholstered in velvet, it's finished with cylindrical legs. Coordinate with other pieces in the Vivienne collection for the full effect, or stand it alone as an alternative seating spot.

## Details

Assembly required: No Composition: 74% Cotton, 26% Polyester Fabric: Cotton Velvet Feet: Birch Filling: Foam, Feather Down, Fibre Frame: Engineered Hardwood Legs: Birch Material: Velvet, Wood Removable cushions: No Removable legs: No Spring count: 15 Care instructions: Professional Upholstery Cleaning only