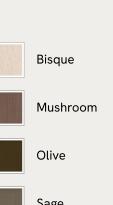

### Available in 10 linens

# SOHO HOME

| Available in 10 velvets |              |  |            |
|-------------------------|--------------|--|------------|
|                         | Rust         |  | Lichen     |
|                         | Camel        |  | Royal Blue |
|                         | Porcelain    |  | Mustard    |
|                         | Olive        |  | Taupe      |
|                         | Antique Rose |  | Grey Blue  |
|                         |              |  |            |
| Available in 1 boucle   |              |  |            |
|                         | Natural      |  |            |