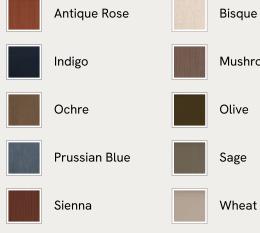

### Available in 10 linens

# SOHO HOME

| Available in 10 velvets |              |  |            |
|-------------------------|--------------|--|------------|
|                         | Rust         |  | Lichen     |
|                         | Camel        |  | Royal Blue |
|                         | Porcelain    |  | Mustard    |
|                         | Olive        |  | Taupe      |
|                         | Antique Rose |  | Grey Blue  |
|                         |              |  |            |
| Available in 1 boucle   |              |  |            |
|                         | Natural      |  |            |