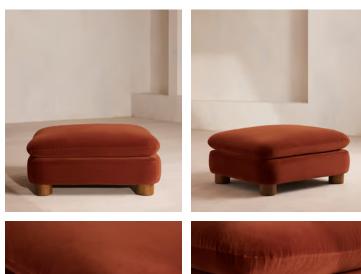

# Vivienne Ottoman, Velvet Rust

£995 Regular price £846 Member price

The eighth floor at White City House forms the inspiration for the Vivienne ottoman. Upholstered in velvet, it's finished with cylindrical legs. Coordinate with other pieces in the Vivienne collection for the full effect, or stand it alone as an alternative seating spot.

## **Dimensions**

Dimensions: H50 x W98 x D90cm / H20 x W39 x D36" Weight: 31kg / 68.3lbs Packaged dimensions: H55 x W102 x D95cm / H21.8 x W40 x D37.3" Packaged weight: 39.1kg / 86.2lbs

## Details

Assembly required: No Composition: 74% Cotton, 26% Polyester Fabric: Cotton Velvet Feet: Birch Filling: Foam, Feather Down, Fibre Frame: Engineered Hardwood Legs: Birch Material: Velvet, Wood Removable cushions: No Removable legs: No Spring count: 15 Care instructions: Professional Upholstery Cleaning only