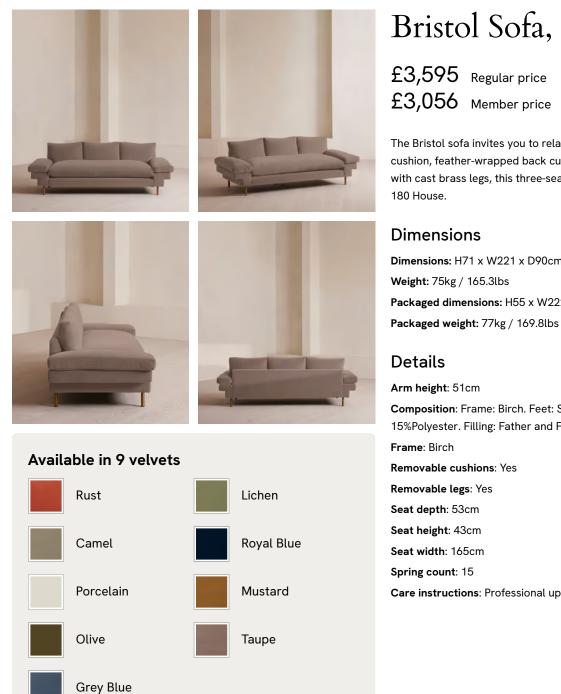

## Bristol Sofa, Velvet, Taupe

£3,595 Regular price £3,056 Member price

The Bristol sofa invites you to relax and unwind with a low bench seat cushion, feather-wrapped back cushions and padded arms. Finished with cast brass legs, this three-seater style takes its design cues from

Dimensions: H71 x W221 x D90cm / H28 x W87 x D32" Packaged dimensions: H55 x W222 x D91cm / H21.7 x W87.4 x D35.8"

Composition: Frame: Birch. Feet: Steel. Fabric: 85% Cotton, 15%Polyester. Filling: Father and Foam Removable cushions: Yes Care instructions: Professional upholstery cleaning only

## Available in 1 sizes

Three Seater Sofa (H71 x W221 x D90cm / H28 x W87 x D32")