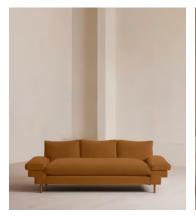

# Bristol Sofa, Velvet, Mustard

£3,595 Regular price £3,056 Member price

The Bristol sofa invites you to relax and unwind with a low bench seat cushion, feather-wrapped back cushions and padded arms. Finished with cast brass legs, this three-seater style takes its design cues from 180 House.