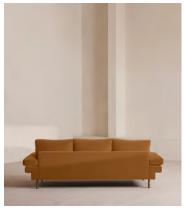

# Bristol Sofa, Velvet, Mustard

£3,595 Regular price £3,056 Member price

The Bristol sofa invites you to relax and unwind with a low bench seat cushion, feather-wrapped back cushions and padded arms. Finished with cast brass legs, this three-seater style takes its design cues from 180 House.