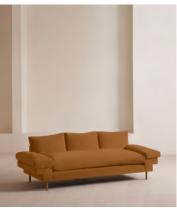

# Bristol Sofa, Velvet, Mustard

£3,595 Regular price £3,056 Member price

The Bristol sofa invites you to relax and unwind with a low bench seat cushion, feather-wrapped back cushions and padded arms. Finished with cast brass legs, this three-seater style takes its design cues from 180 House.