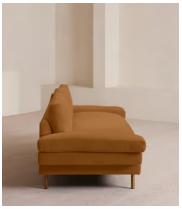

# Bristol Sofa, Velvet, Mustard

£3,595 Regular price £3,056 Member price

The Bristol sofa invites you to relax and unwind with a low bench seat cushion, feather-wrapped back cushions and padded arms. Finished with cast brass legs, this three-seater style takes its design cues from 180 House.

### **Details**

Arm height: 51cm

Composition: Frame: Birch. Feet: Steel. Fabric: 85% Cotton,

15%Polyester. Filling: Father and Foam

Frame: Birch

Removable cushions: Yes
Removable legs: Yes
Seat depth: 53cm
Seat height: 43cm