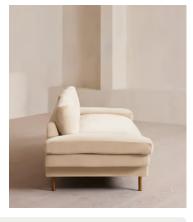

### **Dimensions**

**Dimensions:** H71 x W221 x D90cm / H28 x W87 x D32"

Weight: 77kg / 169.8lbs

Packaged dimensions: H55 x W222 x D91cm / H21.7 x W87.4 x D35.8"

Packaged weight: 77kg / 169.8lbs