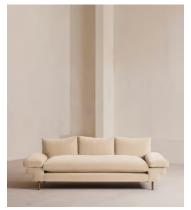

# Bristol Sofa, Velvet, Porcelain

£3,595 Regular price

£3,056 Member price

The Bristol sofa invites you to relax and unwind with a low bench seat cushion, feather-wrapped back cushions and padded arms. Finished with cast brass legs, this three-seater style takes its design cues from 180 House.