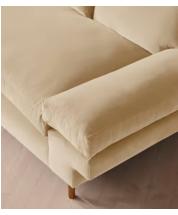

### **Details**

Arm height: 51cm

Composition: Frame: Birch. Feet: Steel. Fabric: 85% Cotton,

15%Polyester. Filling: Father and Foam

Frame: Birch

Removable cushions: Yes

Removable legs: Yes Seat depth: 53cm

Seat height: 43cm Seat width: 165cm