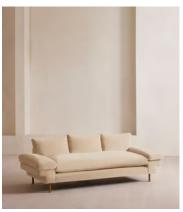

# Bristol Sofa, Velvet, Porcelain

£3,595 Regular price

£3,056 Member price

The Bristol sofa invites you to relax and unwind with a low bench seat cushion, feather-wrapped back cushions and padded arms. Finished with cast brass legs, this three-seater style takes its design cues from 180 House.