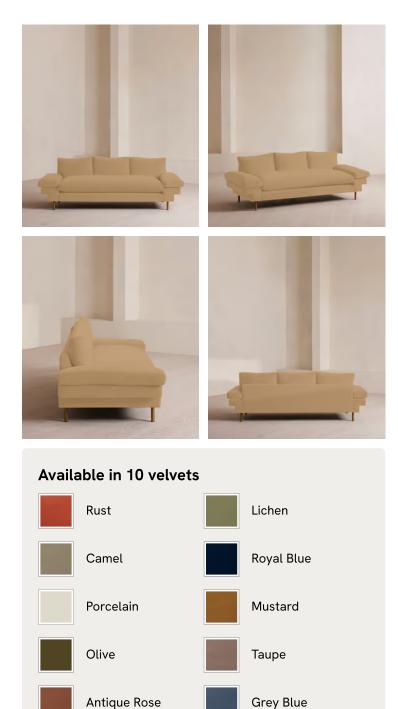

# Bristol Sofa, Velvet, Camel

£3,595 Regular price £3,056 Member price

The Bristol sofa invites you to relax and unwind with a low bench seat cushion, feather-wrapped back cushions and padded arms. Finished with cast brass legs, this three-seater style takes its design cues from 180 House.

#### Available in 1 sizes

Three Seater Sofa (H71 x W221 x D90cm / H28 x W87 x D32")