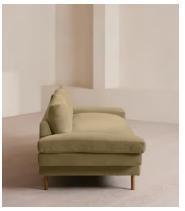

# Bristol Sofa, Velvet, Lichen

£3,595 Regular price £3,056 Member price

The Bristol sofa invites you to relax and unwind with a low bench seat cushion, feather-wrapped back cushions and padded arms. Finished with cast brass legs, this three-seater style takes its design cues from 180 House.