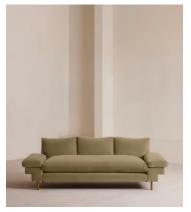

# Bristol Sofa, Velvet, Lichen

£3,595 Regular price £3,056 Member price

The Bristol sofa invites you to relax and unwind with a low bench seat cushion, feather-wrapped back cushions and padded arms. Finished with cast brass legs, this three-seater style takes its design cues from 180 House.