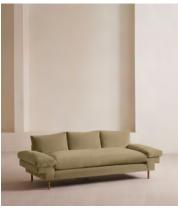

# Bristol Sofa, Velvet, Lichen

£3,595 Regular price £3,056 Member price

The Bristol sofa invites you to relax and unwind with a low bench seat cushion, feather-wrapped back cushions and padded arms. Finished with cast brass legs, this three-seater style takes its design cues from 180 House.