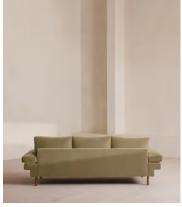

# Bristol Sofa, Velvet, Lichen

£3,595 Regular price £3,056 Member price

The Bristol sofa invites you to relax and unwind with a low bench seat cushion, feather-wrapped back cushions and padded arms. Finished with cast brass legs, this three-seater style takes its design cues from 180 House.