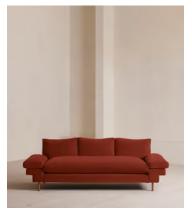

# Bristol Sofa, Velvet, Rust

£3,595 Regular price £3,056 Member price

The Bristol sofa invites you to relax and unwind with a low bench seat cushion, feather-wrapped back cushions and padded arms. Finished with cast brass legs, this three-seater style takes its design cues from 180 House.

# **Details**

Arm height: 51cm

Composition: Frame: Birch. Feet: Steel. Fabric: 85% Cotton,

15%Polyester. Filling: Father and Foam

Frame: Birch

Removable cushions: Yes
Removable legs: Yes
Seat depth: 53cm

Seat height: 43cm Seat width: 165cm Spring count: 15