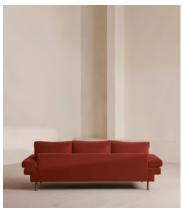

# Bristol Sofa, Velvet, Rust

£3,595 Regular price £3,056 Member price

The Bristol sofa invites you to relax and unwind with a low bench seat cushion, feather-wrapped back cushions and padded arms. Finished with cast brass legs, this three-seater style takes its design cues from 180 House.

# **Details**

Arm height: 51cm

Composition: Frame: Birch. Feet: Steel. Fabric: 85% Cotton,

15%Polyester. Filling: Father and Foam

Frame: Birch

Removable cushions: Yes
Removable legs: Yes
Seat depth: 53cm

Seat height: 43cm Seat width: 165cm Spring count: 15