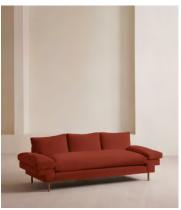

# Bristol Sofa, Velvet, Rust

£3,595 Regular price £3,056 Member price

The Bristol sofa invites you to relax and unwind with a low bench seat cushion, feather-wrapped back cushions and padded arms. Finished with cast brass legs, this three-seater style takes its design cues from 180 House.

# **Details**

Arm height: 51cm

Composition: Frame: Birch. Feet: Steel. Fabric: 85% Cotton,

15%Polyester. Filling: Father and Foam

Frame: Birch

Removable cushions: Yes
Removable legs: Yes
Seat depth: 53cm

Seat height: 43cm Seat width: 165cm Spring count: 15