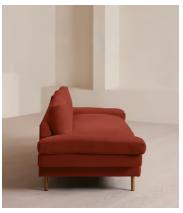

# Bristol Sofa, Velvet, Rust

£3,595 Regular price £3,056 Member price

The Bristol sofa invites you to relax and unwind with a low bench seat cushion, feather-wrapped back cushions and padded arms. Finished with cast brass legs, this three-seater style takes its design cues from 180 House.

# **Details**

Arm height: 51cm

Composition: Frame: Birch. Feet: Steel. Fabric: 85% Cotton,

15%Polyester. Filling: Father and Foam

Frame: Birch

Removable cushions: Yes
Removable legs: Yes
Seat depth: 53cm

Seat height: 43cm Seat width: 165cm Spring count: 15