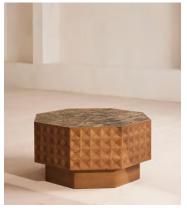

## Dante Coffee Table, Dark Emperador Marble

£1,995 Regular price £1,696 Member price

Mid-tone ash wood creates an octagonal silhouette that's characterised by rows of indented squares for a geometric finish.

Taking cues from the design of White City House, the Dante coffee table brings together a mix of finishes and textures. Crafted from a mid-tone ash wood, its geometric base is complemented by a Dark Emperador marble top sourced from Spain.