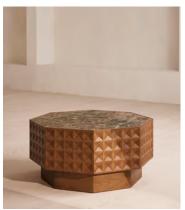

## Dante Coffee Table, Dark Emperador Marble

£1,995 Regular price £1,696 Member price

Mid-tone ash wood creates an octagonal silhouette that's characterised by rows of indented squares for a geometric finish.

Taking cues from the design of White City House, the Dante coffee table brings together a mix of finishes and textures. Crafted from a mid-tone ash wood, its geometric base is complemented by a Dark Emperador marble top sourced from Spain.