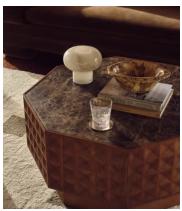

## Dante Coffee Table, Dark Emperador Marble

£1,995 Regular price £1,696 Member price

Mid-tone ash wood creates an octagonal silhouette that's characterised by rows of indented squares for a geometric finish.

Taking cues from the design of White City House, the Dante coffee table brings together a mix of finishes and textures. Crafted from a mid-tone ash wood, its geometric base is complemented by a Dark Emperador marble top sourced from Spain.