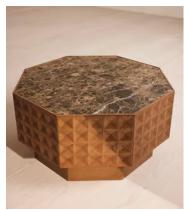

## Dante Coffee Table, Dark Emperador Marble

£1,995 Regular price £1,696 Member price

Mid-tone ash wood creates an octagonal silhouette that's characterised by rows of indented squares for a geometric finish.

Taking cues from the design of White City House, the Dante coffee table brings together a mix of finishes and textures. Crafted from a mid-tone ash wood, its geometric base is complemented by a Dark Emperador marble top sourced from Spain.