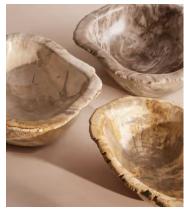

## Balfern Petrified Wood Bowl, White

£295 £145 Regular price £251 £116 Member price

This decorative bowl showcases the unique and natural characteristics of petrified wood, a fossilised wood type from Indonesia that's more than 20 million years old. Further exploration has allowed us to discover a new white colourway to elevate the range. Each piece is individually cut, sanded and polished by skilled artisans in Indonesia, making every single one unique. Add it to your bookshelf or coffee table for a focal point that references the natural materials and textures seen throughout Soho Roc House, Mykonos.