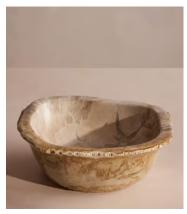

## Balfern Petrified Wood Bowl, White

£295 £145 Regular price £251 £116 Member price

This decorative bowl showcases the unique and natural characteristics of petrified wood, a fossilised wood type from Indonesia that's more than 20 million years old. Further exploration has allowed us to discover a new white colourway to elevate the range. Each piece is individually cut, sanded and polished by skilled artisans in Indonesia, making every single one unique. Add it to your bookshelf or coffee table for a focal point that references the natural materials and textures seen throughout Soho Roc House, Mykonos.

## **Details**

Assembly required: No
Bathroom safe: No
Construction: Indoor
Material: Petrifed Wood

Watertight: No

Care instructions: Fragile, handle with care. Wipe with a damp cloth