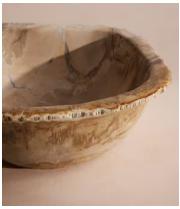

## Balfern Petrified Wood Bowl, White

£295 £145 Regular price £251 £116 Member price

This decorative bowl showcases the unique and natural characteristics of petrified wood, a fossilised wood type from Indonesia that's more than 20 million years old. Further exploration has allowed us to discover a new white colourway to elevate the range. Each piece is individually cut, sanded and polished by skilled artisans in Indonesia, making every single one unique. Add it to your bookshelf or coffee table for a focal point that references the natural materials and textures seen throughout Soho Roc House, Mykonos.

## **Details**

Assembly required: No
Bathroom safe: No
Construction: Indoor
Material: Petrifed Wood

Watertight: No

Care instructions: Fragile, handle with care. Wipe with a damp cloth