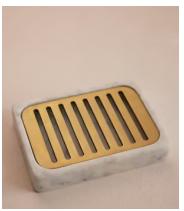

## Thornton Carrara Marble Soap Dish

£65 Regular price

£55 Member price

Inspired by the marble finishes seen in Soho House Hong Kong, our Thornton bathroom range has been crafted from white Carrara marble with brushed brass detail. Natural variations and veining in the stone makes each of our pieces unique. Pair with the matching Thornton toothbrush holder.