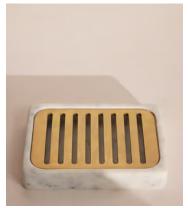

## Thornton Carrara Marble Soap Dish

£65 Regular price

£55 Member price

Inspired by the marble finishes seen in Soho House Hong Kong, our Thornton bathroom range has been crafted from white Carrara marble with brushed brass detail. Natural variations and veining in the stone makes each of our pieces unique. Pair with the matching Thornton toothbrush holder.