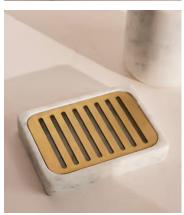

## Thornton Carrara Marble Soap Dish

£65 Regular price

£55 Member price

Inspired by the marble finishes seen in Soho House Hong Kong, our Thornton bathroom range has been crafted from white Carrara marble with brushed brass detail. Natural variations and veining in the stone makes each of our pieces unique. Pair with the matching Thornton toothbrush holder.