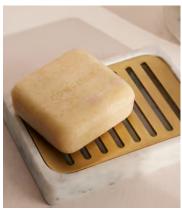

## Thornton Carrara Marble Soap Dish

£65 Regular price

£55 Member price

Inspired by the marble finishes seen in Soho House Hong Kong, our Thornton bathroom range has been crafted from white Carrara marble with brushed brass detail. Natural variations and veining in the stone makes each of our pieces unique. Pair with the matching Thornton toothbrush holder.