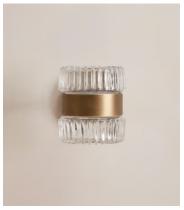

## Renato Wall Light

£185 Regular price £157 Member price

Inspired by DUMBO House and seen in Soho House Nashville, our Renato wall light is influenced by the glamour of traditional American interiors. The light features a ribbed, faceted glass shade that casts distinctive light patterns and shadows. We recommend using it to bring a decorative touch to bathrooms.