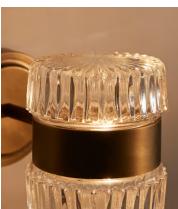

## Renato Wall Light

£185 Regular price £157 Member price

Inspired by DUMBO House and seen in Soho House Nashville, our Renato wall light is influenced by the glamour of traditional American interiors. The light features a ribbed, faceted glass shade that casts distinctive light patterns and shadows. We recommend using it to bring a decorative touch to bathrooms.