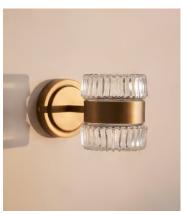

## Renato Wall Light

£185 Regular price £157 Member price

Inspired by DUMBO House and seen in Soho House Nashville, our Renato wall light is influenced by the glamour of traditional American interiors. The light features a ribbed, faceted glass shade that casts distinctive light patterns and shadows. We recommend using it to bring a decorative touch to bathrooms.