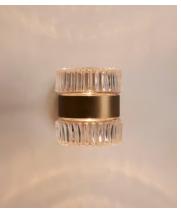

## Renato Wall Light

£185 Regular price £157 Member price

Inspired by DUMBO House and seen in Soho House Nashville, our Renato wall light is influenced by the glamour of traditional American interiors. The light features a ribbed, faceted glass shade that casts distinctive light patterns and shadows. We recommend using it to bring a decorative touch to bathrooms.