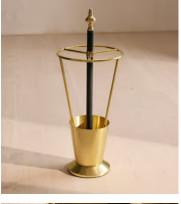

# Casis Umbrella Stand

£395 Regular price £336 Member price

Our Casis umbrella stand is a classic design inspired by the interiors of Dean Street Townhouse. Two-tone brass is contrasted with blackened brass details with a decorative finial, while the solid angular base adds modern elegance to a traditional style.