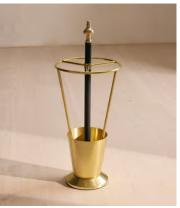

# Casis Umbrella Stand

£395 Regular price £336 Member price

Our Casis umbrella stand is a classic design inspired by the interiors of Dean Street Townhouse. Two-tone brass is contrasted with blackened brass details with a decorative finial, while the solid angular base adds modern elegance to a traditional style.