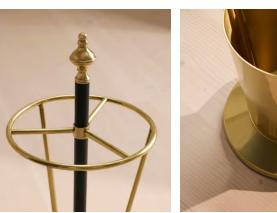

# Casis Umbrella Stand

£395 Regular price £336 Member price

Our Casis umbrella stand is a classic design inspired by the interiors of Dean Street Townhouse. Two-tone brass is contrasted with blackened brass details with a decorative finial, while the solid angular base adds modern elegance to a traditional style.

### **Details**

Assembly required: No Bathroom safe: No Composition: Brass Construction: Indoor Material: Brass Watertight: Yes

Care instructions: Fragile, handle with care. Wipe with a damp cloth