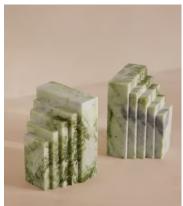

## Lola bookends, Green

£195 Regular price £166 Member price

The chunky stepped design of our Lola bookends takes design inspiration from the Brutalist architecture of Soho House Rome, as well as the many classic marble finishes found inside. Crafted from a striking apple-green Trento marble, each piece is unique with dense green veining, adding beautiful depth to your bookshelf display.