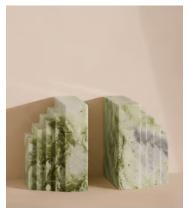

## Lola bookends, Green

£195 Regular price £166 Member price

The chunky stepped design of our Lola bookends takes design inspiration from the Brutalist architecture of Soho House Rome, as well as the many classic marble finishes found inside. Crafted from a striking apple-green Trento marble, each piece is unique with dense green veining, adding beautiful depth to your bookshelf display.