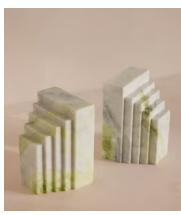

## Lola bookends, Green

£195 Regular price £166 Member price

The chunky stepped design of our Lola bookends takes design inspiration from the Brutalist architecture of Soho House Rome, as well as the many classic marble finishes found inside. Crafted from a striking apple-green Trento marble, each piece is unique with dense green veining, adding beautiful depth to your bookshelf display.