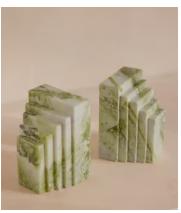

## Lola bookends, Green

£195 Regular price £166 Member price

The chunky stepped design of our Lola bookends takes design inspiration from the Brutalist architecture of Soho House Rome, as well as the many classic marble finishes found inside. Crafted from a striking apple-green Trento marble, each piece is unique with dense green veining, adding beautiful depth to your bookshelf display.