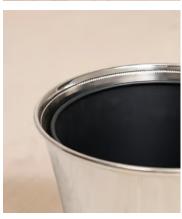

## Charlton Nickel Bin

£295 Regular price £251 Member price

Inspired by the bathrooms at Soho House Paris, our Charlton range is a contemporary twist on vintage hardware. Designed in-house, it's crafted from high-shine nickel with a fluted shape and decorative edge detailing, drawing influences from antique Parisian candleholders. Pair with other pieces from the collection.