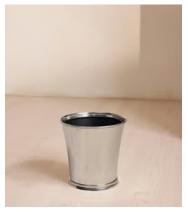

## Charlton Nickel Bin

£295 Regular price £251 Member price

Inspired by the bathrooms at Soho House Paris, our Charlton range is a contemporary twist on vintage hardware. Designed in-house, it's crafted from high-shine nickel with a fluted shape and decorative edge detailing, drawing influences from antique Parisian candleholders. Pair with other pieces from the collection.