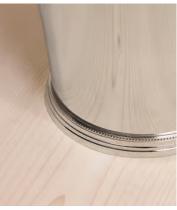

## Charlton Nickel Bin

£295 Regular price £251 Member price

Inspired by the bathrooms at Soho House Paris, our Charlton range is a contemporary twist on vintage hardware. Designed in-house, it's crafted from high-shine nickel with a fluted shape and decorative edge detailing, drawing influences from antique Parisian candleholders. Pair with other pieces from the collection.