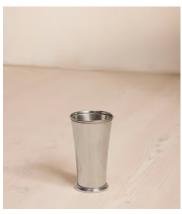

## Charlton Nickel Toilet Brush

£145 Regular price £123 Member price

Inspired by the bathrooms at Soho House Paris, our Charlton range is a contemporary twist on vintage hardware. Designed in-house, it's crafted from high-shine nickel with a fluted shape and decorative edge detailing, drawing influences from antique Parisian candleholders. Pair with other pieces from the collection.