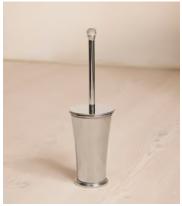

## Charlton Nickel Toilet Brush

£145 Regular price £123 Member price

Inspired by the bathrooms at Soho House Paris, our Charlton range is a contemporary twist on vintage hardware. Designed in-house, it's crafted from high-shine nickel with a fluted shape and decorative edge detailing, drawing influences from antique Parisian candleholders. Pair with other pieces from the collection.