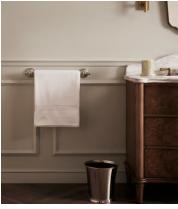

# Charlton Nickel Towel Rack, Large

£195 Regular price £166 Member price

Inspired by the bathrooms at Soho House Paris, our Charlton range is a contemporary twist on vintage hardware. Designed in-house, it's crafted from high-shine nickel with a fluted shape and decorative edge detailing, drawing influences from antique Parisian candleholders. Pair with other pieces from the collection.