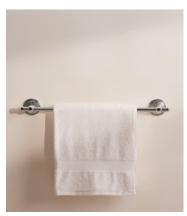

# Charlton Nickel Towel Rack, Large

£195 Regular price £166 Member price

Inspired by the bathrooms at Soho House Paris, our Charlton range is a contemporary twist on vintage hardware. Designed in-house, it's crafted from high-shine nickel with a fluted shape and decorative edge detailing, drawing influences from antique Parisian candleholders. Pair with other pieces from the collection.