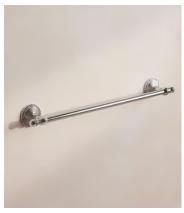

# Charlton Nickel Towel Rack, Large

£195 Regular price £166 Member price

Inspired by the bathrooms at Soho House Paris, our Charlton range is a contemporary twist on vintage hardware. Designed in-house, it's crafted from high-shine nickel with a fluted shape and decorative edge detailing, drawing influences from antique Parisian candleholders. Pair with other pieces from the collection.

### **Dimensions**

Dimensions: H9 x W70 x D8cm / H3.5 x W27.6 x D3.1"

Weight: 2kg / 4.4lbs

Packaged dimensions: H73 x W26 x D22cm / H28.7 x W10.2 x D8.7"

Packaged weight: 2kg / 4.4lbs