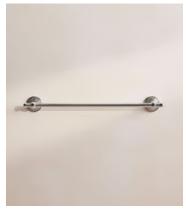

# Charlton Nickel Towel Rack, Large

£195 Regular price £166 Member price

Inspired by the bathrooms at Soho House Paris, our Charlton range is a contemporary twist on vintage hardware. Designed in-house, it's crafted from high-shine nickel with a fluted shape and decorative edge detailing, drawing influences from antique Parisian candleholders. Pair with other pieces from the collection.

### **Dimensions**

Dimensions: H9 x W70 x D8cm / H3.5 x W27.6 x D3.1"

Weight: 2kg / 4.4lbs

Packaged dimensions: H73 x W26 x D22cm / H28.7 x W10.2 x D8.7"

Packaged weight: 2kg / 4.4lbs