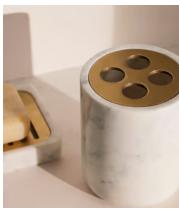

## Thornton Carrara Marble Toothbrush Holder

£55 Regular price £47 Member price

Inspired by the marble finishes seen in Soho House Hong Kong, our Thornton bathroom range has been crafted from white Carrara marble with brushed brass detail. Natural variations and veining in the stone makes each of our pieces unique. Pair with the matching Thornton soap dish.