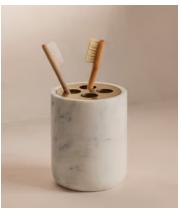

## Thornton Carrara Marble Toothbrush Holder

£55 Regular price £47 Member price

Inspired by the marble finishes seen in Soho House Hong Kong, our Thornton bathroom range has been crafted from white Carrara marble with brushed brass detail. Natural variations and veining in the stone makes each of our pieces unique. Pair with the matching Thornton soap dish.