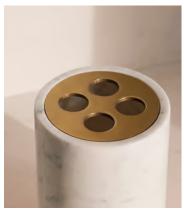

## Thornton Carrara Marble Toothbrush Holder

£55 Regular price £47 Member price

Inspired by the marble finishes seen in Soho House Hong Kong, our Thornton bathroom range has been crafted from white Carrara marble with brushed brass detail. Natural variations and veining in the stone makes each of our pieces unique. Pair with the matching Thornton soap dish.

## **Details**

Assembly required: No Bathroom safe: Yes

Material: Carrara Marble, Brass

Watertight: Yes

Care instructions: Fragile, handle with care. Wipe with a damp cloth