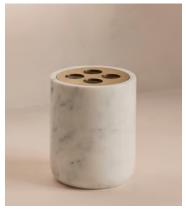

## Thornton Carrara Marble Toothbrush Holder

£55 Regular price £47 Member price

Inspired by the marble finishes seen in Soho House Hong Kong, our Thornton bathroom range has been crafted from white Carrara marble with brushed brass detail. Natural variations and veining in the stone makes each of our pieces unique. Pair with the matching Thornton soap dish.