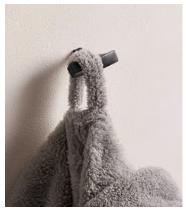

## Radley Blackened Brass Handle

£20 £5 Regular price £17 £4 Member price

Our Radley bathroom hardware is inspired by the forged ironwork at Soho Farmhouse. A blackened brass rail with unique twisted detail echoes the House's traditional country-living aesthetic.

## **Details**

Assembly required: No
Bathroom safe: Yes
Construction: Indoor
Material: Brass

Care instructions: Fragile, handle with care. Wipe with a damp cloth