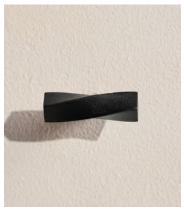

## Radley Blackened Brass Handle

£20 £5 Regular price £17 £4 Member price

Our Radley bathroom hardware is inspired by the forged ironwork at Soho Farmhouse. A blackened brass rail with unique twisted detail echoes the House's traditional country-living aesthetic.