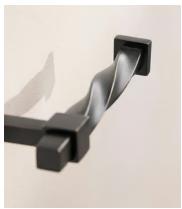

## Radley Blackened Brass Toilet Roll Holder

£70 £45 Regular price £60 £36 Member price

Our Radley bathroom hardware is inspired by the forged ironwork at Soho Farmhouse. A blackened brass rail with unique twisted detail echoes the House's traditional country-living aesthetic.