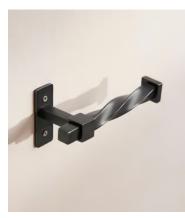

## Radley Blackened Brass Toilet Roll Holder

£70 £45 Regular price £60 £36 Member price

Our Radley bathroom hardware is inspired by the forged ironwork at Soho Farmhouse. A blackened brass rail with unique twisted detail echoes the House's traditional country-living aesthetic.