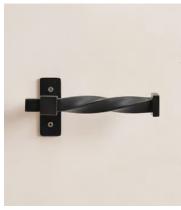

## Radley Blackened Brass Toilet Roll Holder

£70 £45 Regular price £60 £36 Member price

Our Radley bathroom hardware is inspired by the forged ironwork at Soho Farmhouse. A blackened brass rail with unique twisted detail echoes the House's traditional country-living aesthetic.