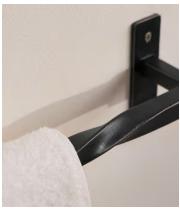

## Radley Blackened Brass Towel Rail, Large

£175 £50 Regular price £149 £40 Member price

Our Radley bathroom hardware is inspired by the forged ironwork at Soho Farmhouse. A blackened brass rail with unique twisted detail echoes the House's traditional country-living aesthetic.

## **Details**

Assembly required: No
Bathroom safe: Yes
Construction: Indoor
Material: Brass

Wall fixtures included: Please note, our wall-mounted products do not include fixtures due to wall materials requiring different types of fixtures. If you are not sure which screws or fixtures are right for your wall please consult a professional.