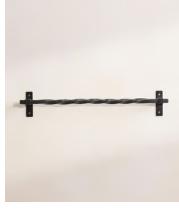

## Radley Blackened Brass Towel Rail, Large

£175 £50 Regular price £149 £40 Member price

Our Radley bathroom hardware is inspired by the forged ironwork at Soho Farmhouse. A blackened brass rail with unique twisted detail echoes the House's traditional country-living aesthetic.

## **Dimensions**

**Dimensions:** H12 x W69.5 x D8.3cm / H4.7 x W27.4 x D3.3"

Weight: 1kg / 2.2lbs

Packaged dimensions: H72 x W29 x D22cm / H28.3 x W11.4 x D8.7"

Packaged weight: 1kg / 2.2lbs