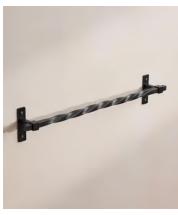

## Radley Blackened Brass Towel Rail, Large

£175 £50 Regular price £149 £40 Member price

Our Radley bathroom hardware is inspired by the forged ironwork at Soho Farmhouse. A blackened brass rail with unique twisted detail echoes the House's traditional country-living aesthetic.

## **Dimensions**

**Dimensions:** H12 x W69.5 x D8.3cm / H4.7 x W27.4 x D3.3"

Weight: 1kg / 2.2lbs

Packaged dimensions: H72 x W29 x D22cm / H28.3 x W11.4 x D8.7"

Packaged weight: 1kg / 2.2lbs