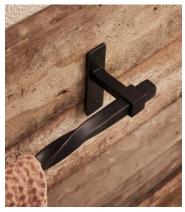

## Radley Blackened Brass Towel Rail, Large

£175 £50 Regular price £149 £40 Member price

Our Radley bathroom hardware is inspired by the forged ironwork at Soho Farmhouse. A blackened brass rail with unique twisted detail echoes the House's traditional country-living aesthetic.