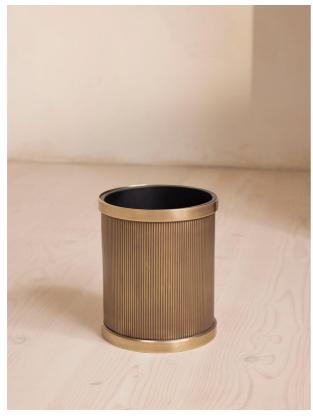

# Mayfair Bin

£325 Regular

£276 Membership

### Product details

Designed in-house, our Mayfair bathroom accessories collection adds a sense of understated glamour in an antique brass finish with polished nickel plating. Inspired by Soho House Mexico City, the unique ribbed detail mimics the scalloped edge of the House's bathroom fixtures.