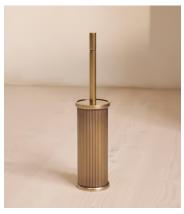

## Mayfair Toilet Brush Holder

£160 Regular price £136 Member price

Designed in-house, our Mayfair bathroom accessories collection adds a sense of understated glamour in an antique brass finish with polished nickel plating. Inspired by Soho House Mexico City, the unique ribbed detail mimics the scalloped edge of the House's bathroom fixtures.

## **Dimensions**

Dimensions: H44.5 x W10 x D10cm / H17.5 x W4 x D4"

Weight: 1kg / 2.2lbs

Packaged dimensions: H48 x W32 x D32cm / H18.9 x W12.6 x D12.6"

Packaged weight: 1kg / 2.2lbs