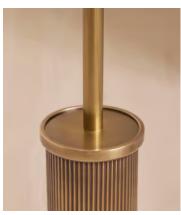

## Mayfair Toilet Brush Holder

£160 Regular price £136 Member price

Designed in-house, our Mayfair bathroom accessories collection adds a sense of understated glamour in an antique brass finish with polished nickel plating. Inspired by Soho House Mexico City, the unique ribbed detail mimics the scalloped edge of the House's bathroom fixtures.