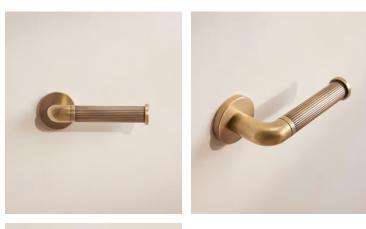

## Mayfair Toilet Roll Holder

£115 Regular price £98 Member price

Designed in-house, our Mayfair bathroom accessories collection adds a sense of understated glamour in an antique brass finish with polished nickel plating. Inspired by Soho House Mexico City, the unique ribbed detail mimics the scalloped edge of the House's bathroom fixtures.

## Dimensions

Dimensions: H20 x W8.5 x D7cm / H7.8 x W3.3 x D2.8" Weight: 1kg / 2.2lbs Packaged dimensions: H33 x W31 x D25cm / H13 x W12.2 x D9.8" Packaged weight: 1kg / 2.2lbs