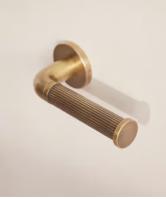

## Mayfair Toilet Roll Holder

£115 Regular price £98 Member price

Designed in-house, our Mayfair bathroom accessories collection adds a sense of understated glamour in an antique brass finish with polished nickel plating. Inspired by Soho House Mexico City, the unique ribbed detail mimics the scalloped edge of the House's bathroom fixtures.

## Dimensions

Dimensions: H20 x W8.5 x D7cm / H7.8 x W3.3 x D2.8" Weight: 1kg / 2.2lbs Packaged dimensions: H33 x W31 x D25cm / H13 x W12.2 x D9.8" Packaged weight: 1kg / 2.2lbs